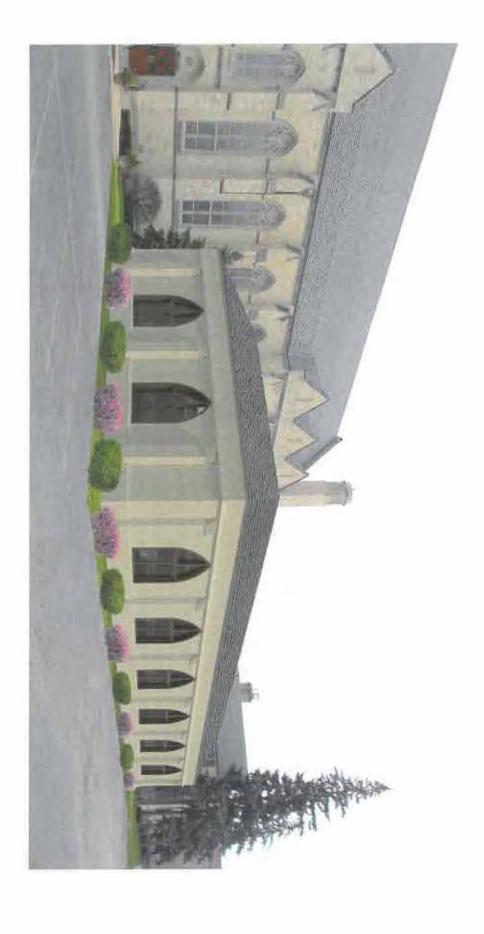

Dear Ms. Scheiner:

St. Vincent Ferrer would like to request a change in the Application #17-01 as follows:

Application # 17-01: Amendment to the Planned Development Granted in Ordinance 2883, as Amended by Ordinances 3588 and 3622. The Applicant, St. Vincent Ferrer, proposes to remove a condition of approval regarding the color of the exterior windows of the multipurpose hall and supporting spaces at St. Vincent Ferrer Church at 1530 Jackson Avenue, River Forest, Illinois 60305, located on the south side of North Avenue between Jackson Avenue and Lathrop Avenue.