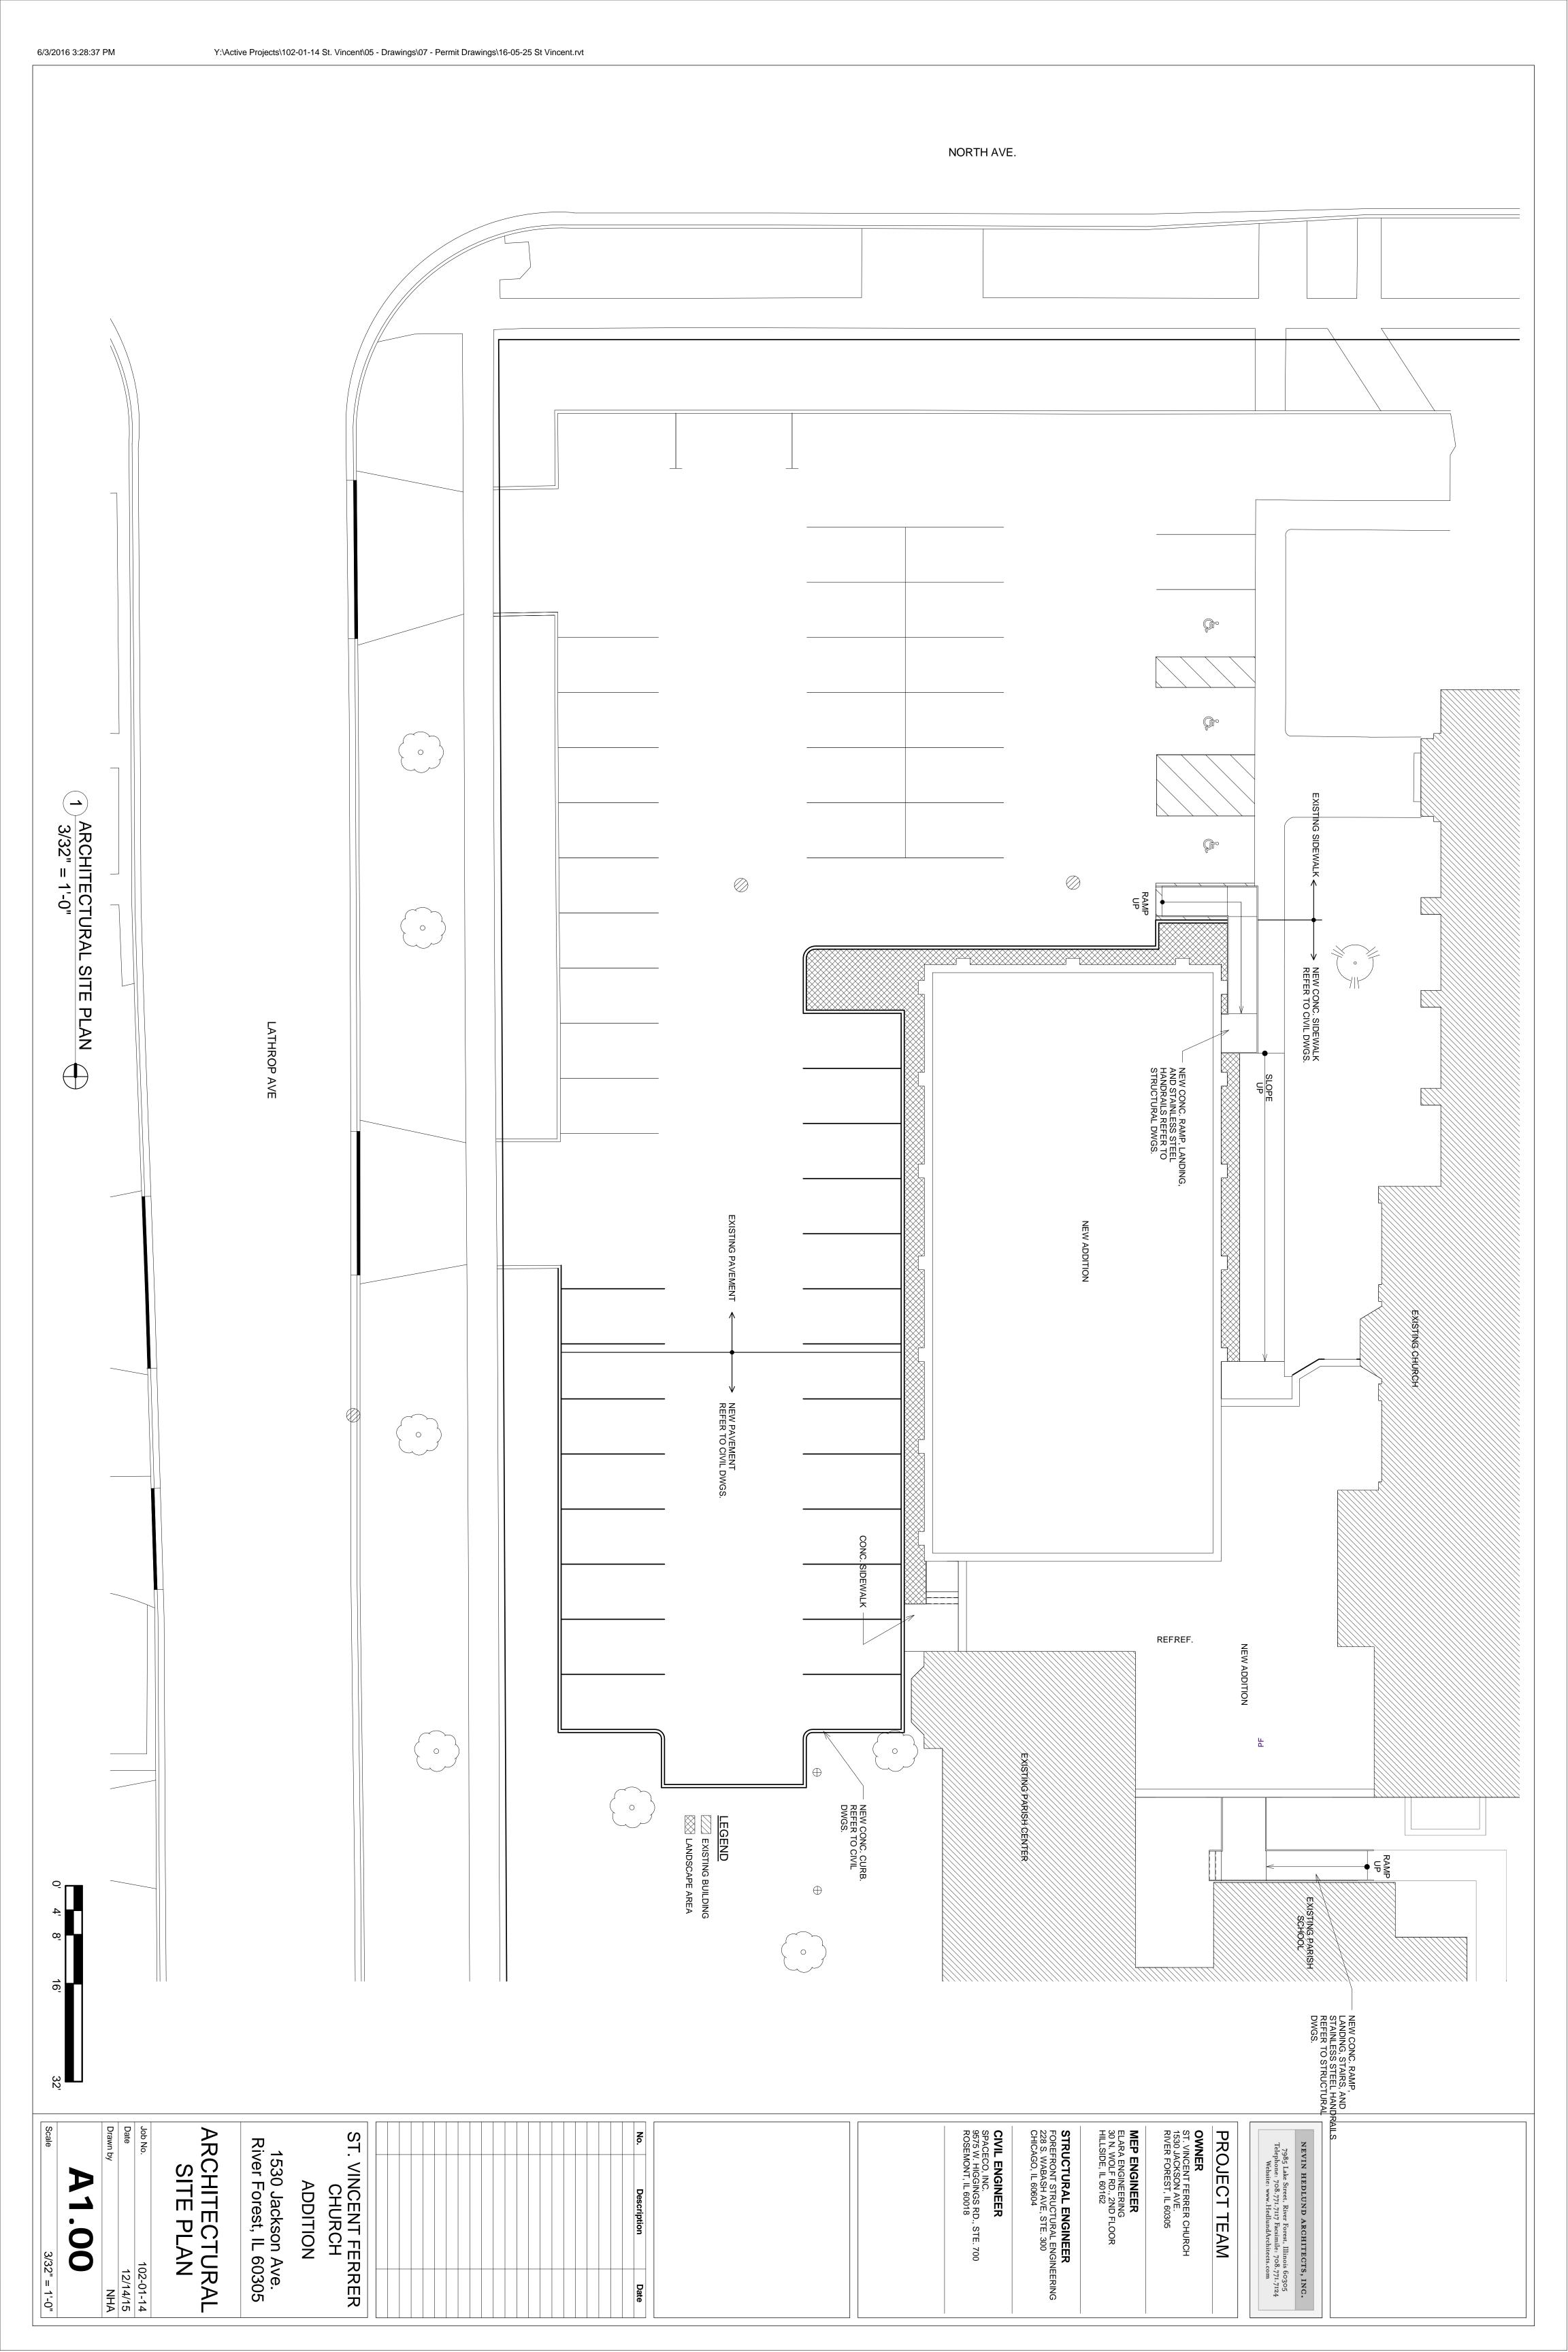

Dear Ms. Scheiner:

St. Vincent Ferrer would like to request a change in the Application #17-01 as follows:

Application # 17-01: Amendment to the Planned Development Granted in Ordinance 2883, as Amended by Ordinances 3588 and 3622. The Applicant, St. Vincent Ferrer, proposes to remove a condition of approval regarding the color of the exterior windows of the multipurpose hall and supporting spaces at St. Vincent Ferrer Church at 1530 Jackson Avenue, River Forest, Illinois 60305, located on the south side of North Avenue between Jackson Avenue and Lathrop Avenue.