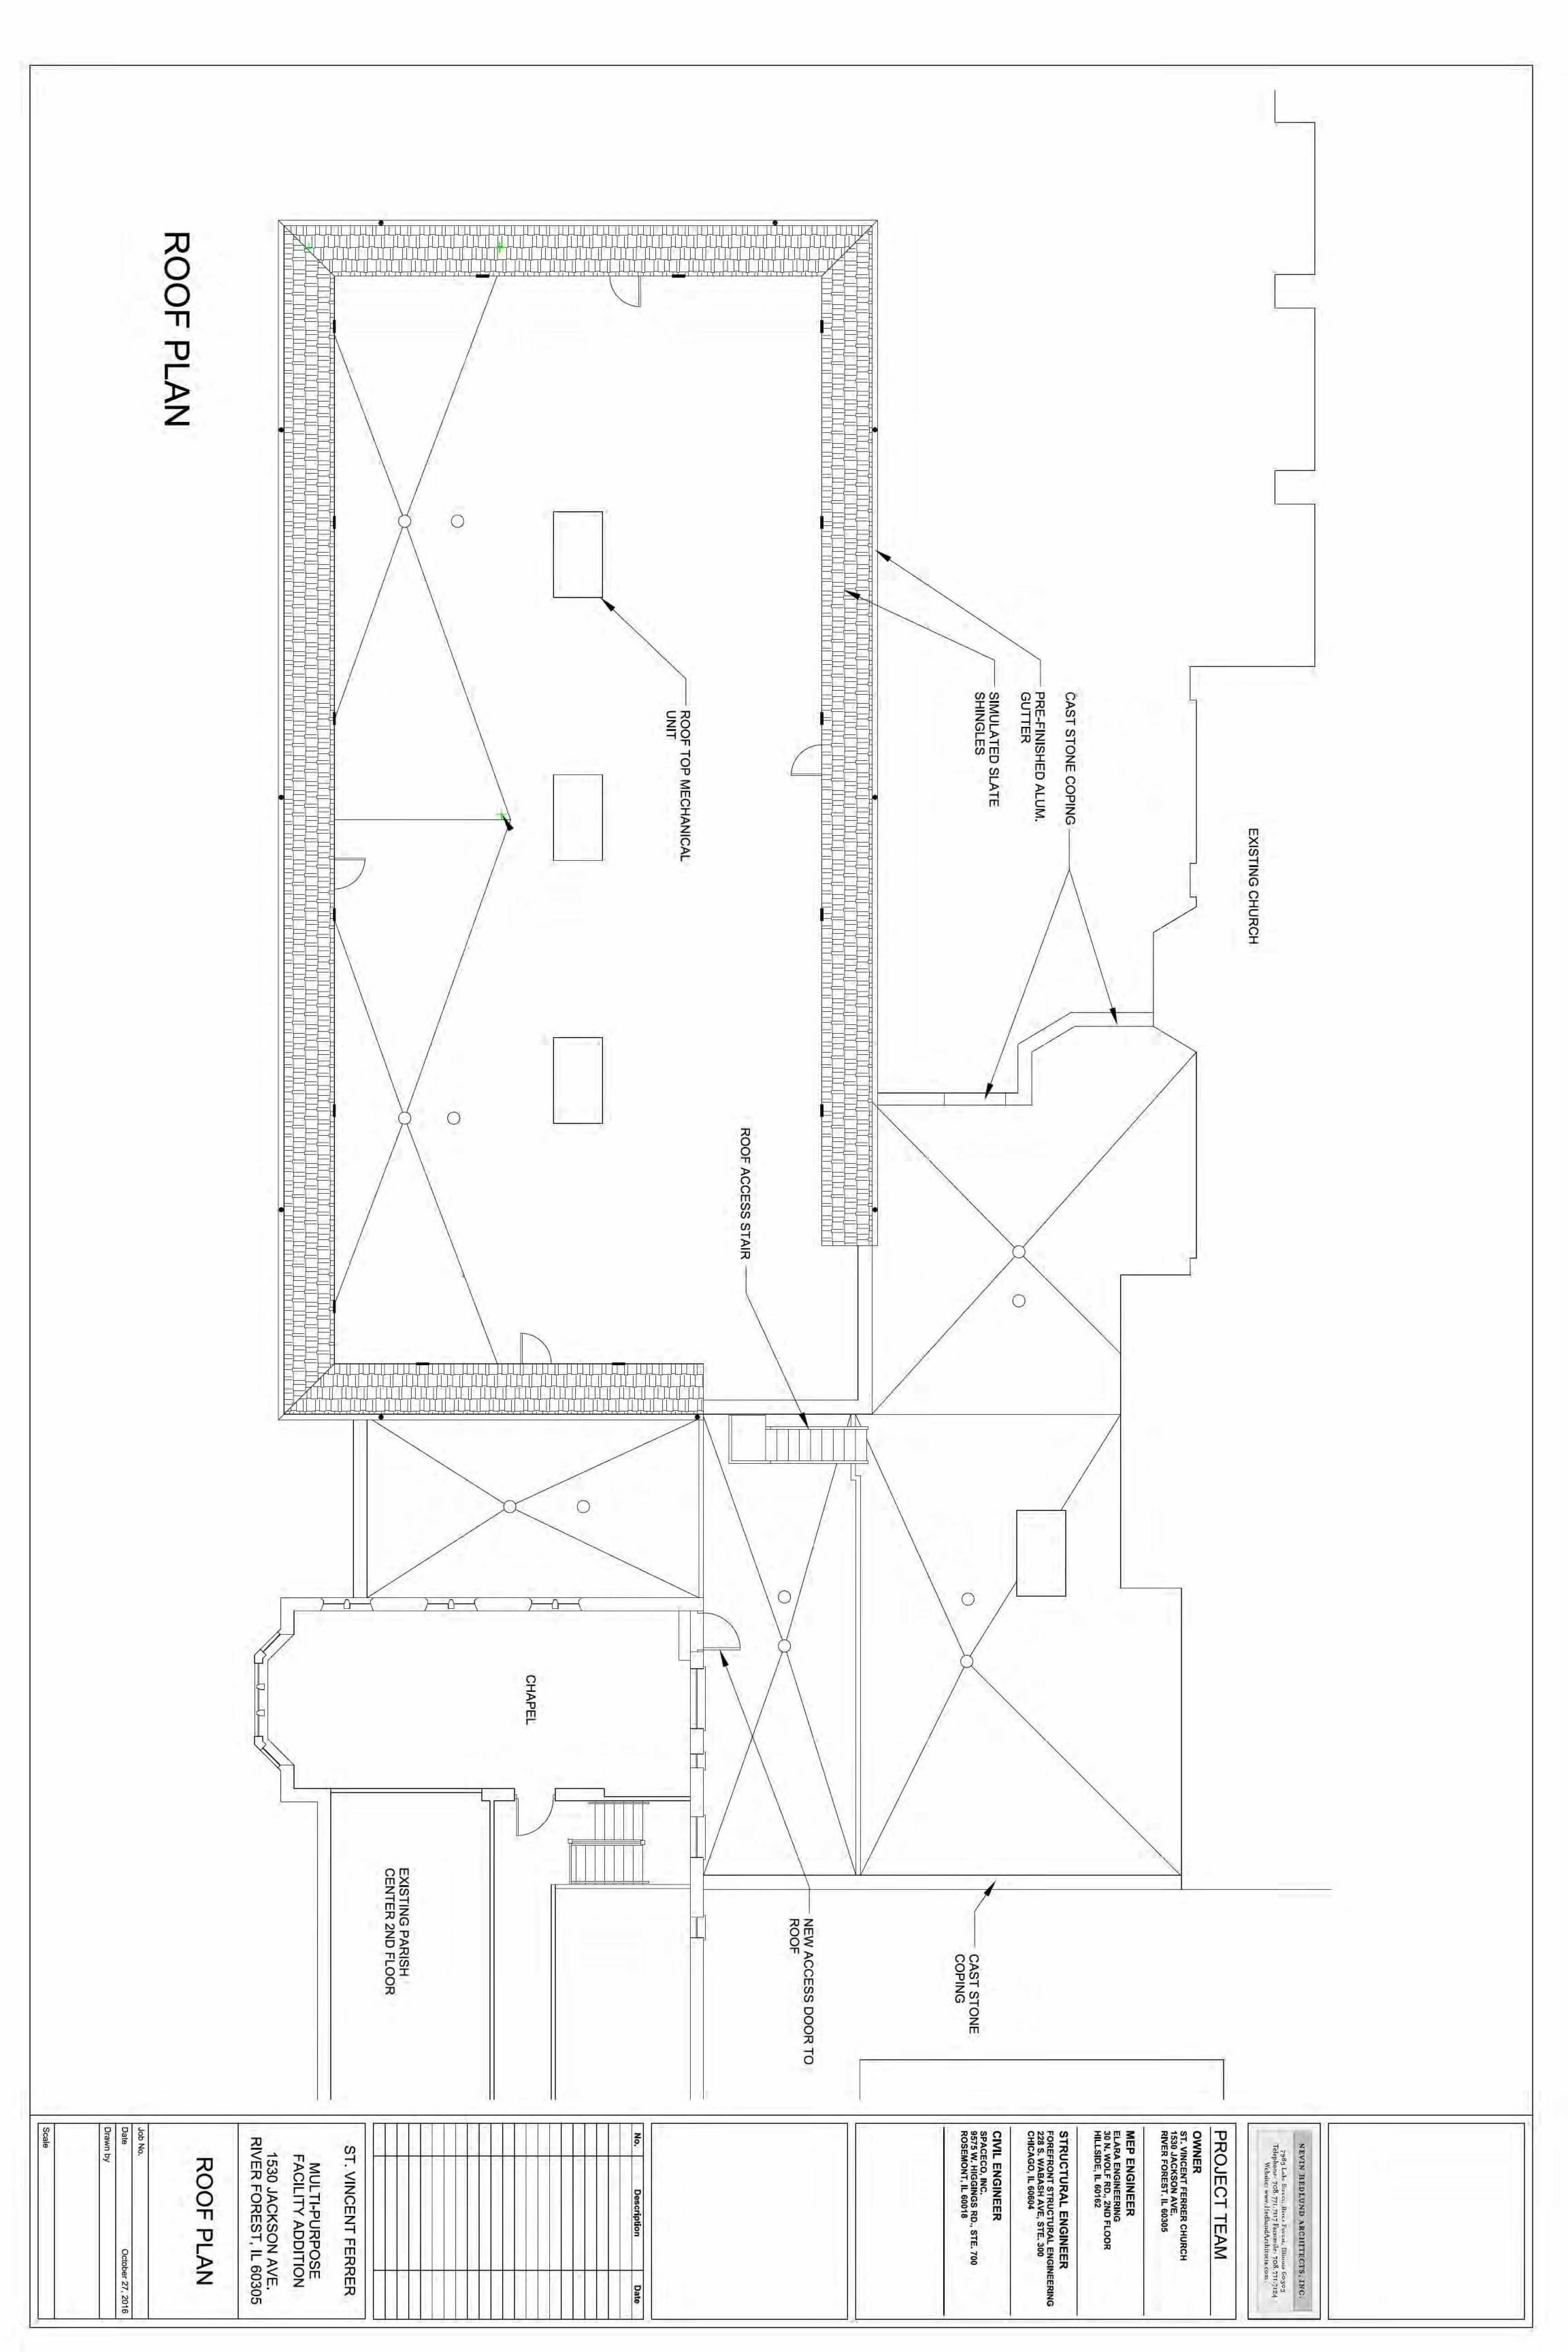

pertaining to all property within 500 feet, including streets and right of ways, in every direction of the location of the property in question assigned permanent tax number (s) (PINS):

15-01-200-023, 024

By the appropriate office of COOK County, Illinois, and reflected on the official tax maps, as most currently revised, excluding all public roads, streets, alleys and other public ways and find the following names and addresses of the assesses as appear from said records:

## SEE ATTACHED LIST AND MAP FOR SURROUNDING PINS

The information provided in this search is required in part by 65 ILCS5/11-3-7

## **Additional Notes**

## NONE

This is not a title insurance policy, guarantee, or opinion of title and should not be relied upon as such; See terms and conditions on application.