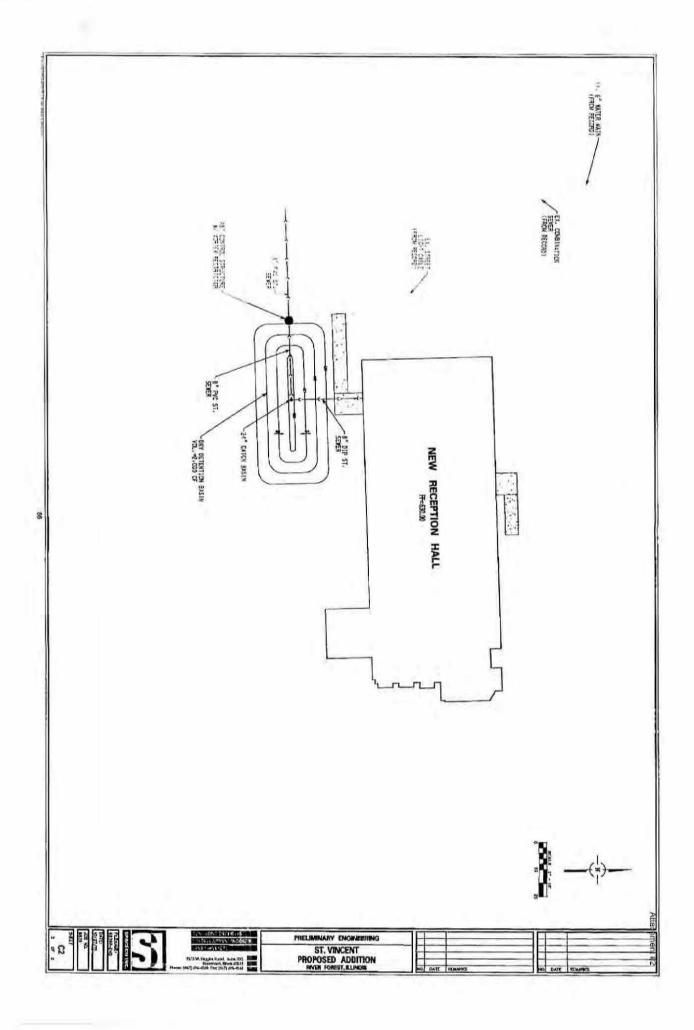

### See attached Deed and Survey.

BLOCKS TWO (2) AND THREE (3) IN WILLIAM H. BECKMAN'S SUBDIVISION OF THE WEST HALF (W1/2) OF THE WEST HALF (W1/2) OF THE NORTH EAST QUARTER (N E 1/4) OF SECTION ONE (1), TOWNSHIP THIRTY-NINE (39) NORTH, RANGE TWELVE (12), EAST OF THE THIRD PRINCIPAL MERIDIAN.