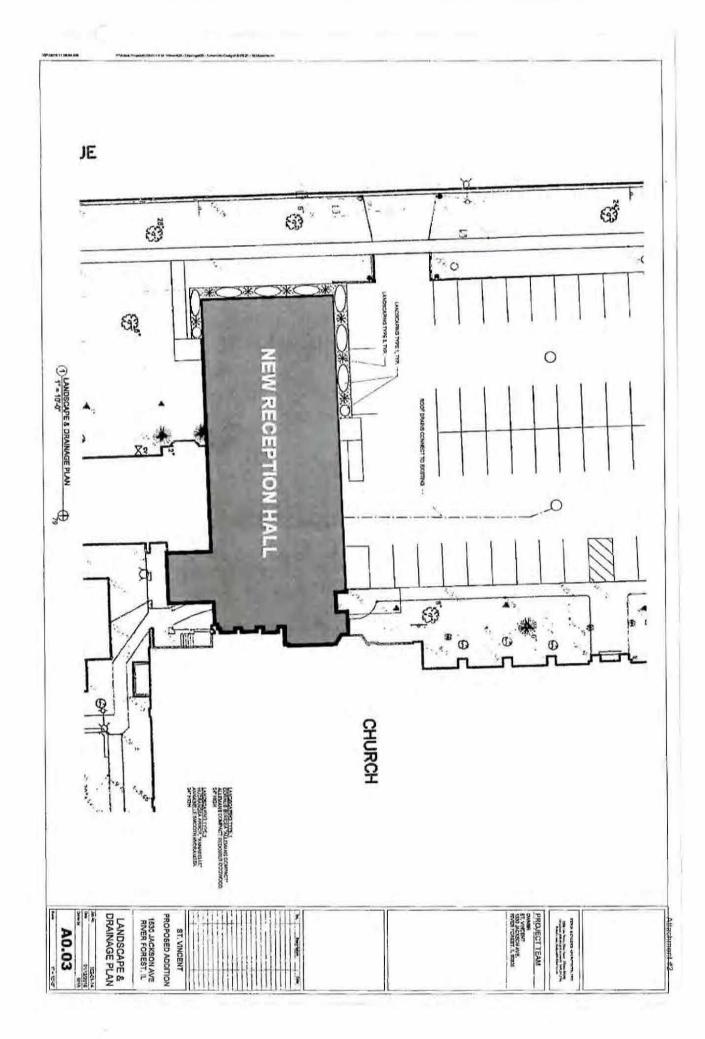

drawings.

10-18-17 Note:

The rendering that was provided shows the dark window frame color. Nothing else has changed.



# ST. VINCENT FERRER CHURCH

PERSPECTIVE VEW- NORTHWEST CORNER 09/20/2016

HEVIN HEDLUND ARGEITEGIR, INC.

7985 Lain Street, Etwar Forest, Illinois Sogot Telephoses, 70S.771 7117 Basimila, 70S.771-7114 Website: www.HedinoidArchivens.com



| 8. | A landscaping plan showing the location, size, character and composition of vegetation and other |
|----|--------------------------------------------------------------------------------------------------|
|    | material.                                                                                        |

See attached landscape plan.

10-18-17 Note:

The actual final landscaping will comply with the imposed conditions.



9. The substance of covenants, easements, and other restrictions existing and any to be imposed on the use of land, including common open space, and buildings or structures.

There are no covenants, easements or other restrictions imposed on the use of land as part of this proposed development.

10. A schedule of development showing the approximate date for beginning and completion of each stage of construction of development.

Development Review Approval November 2015 Village Board Approval December 2015

Preparation of Permit Documents January – March 2016

Submit for Permit April 2016
Groundbreaking March 2016
Project Completion November 2017

11. A statement acknowledging the responsibility of the applicant to record a certified copy of the zoning ordinance granting the planned devel