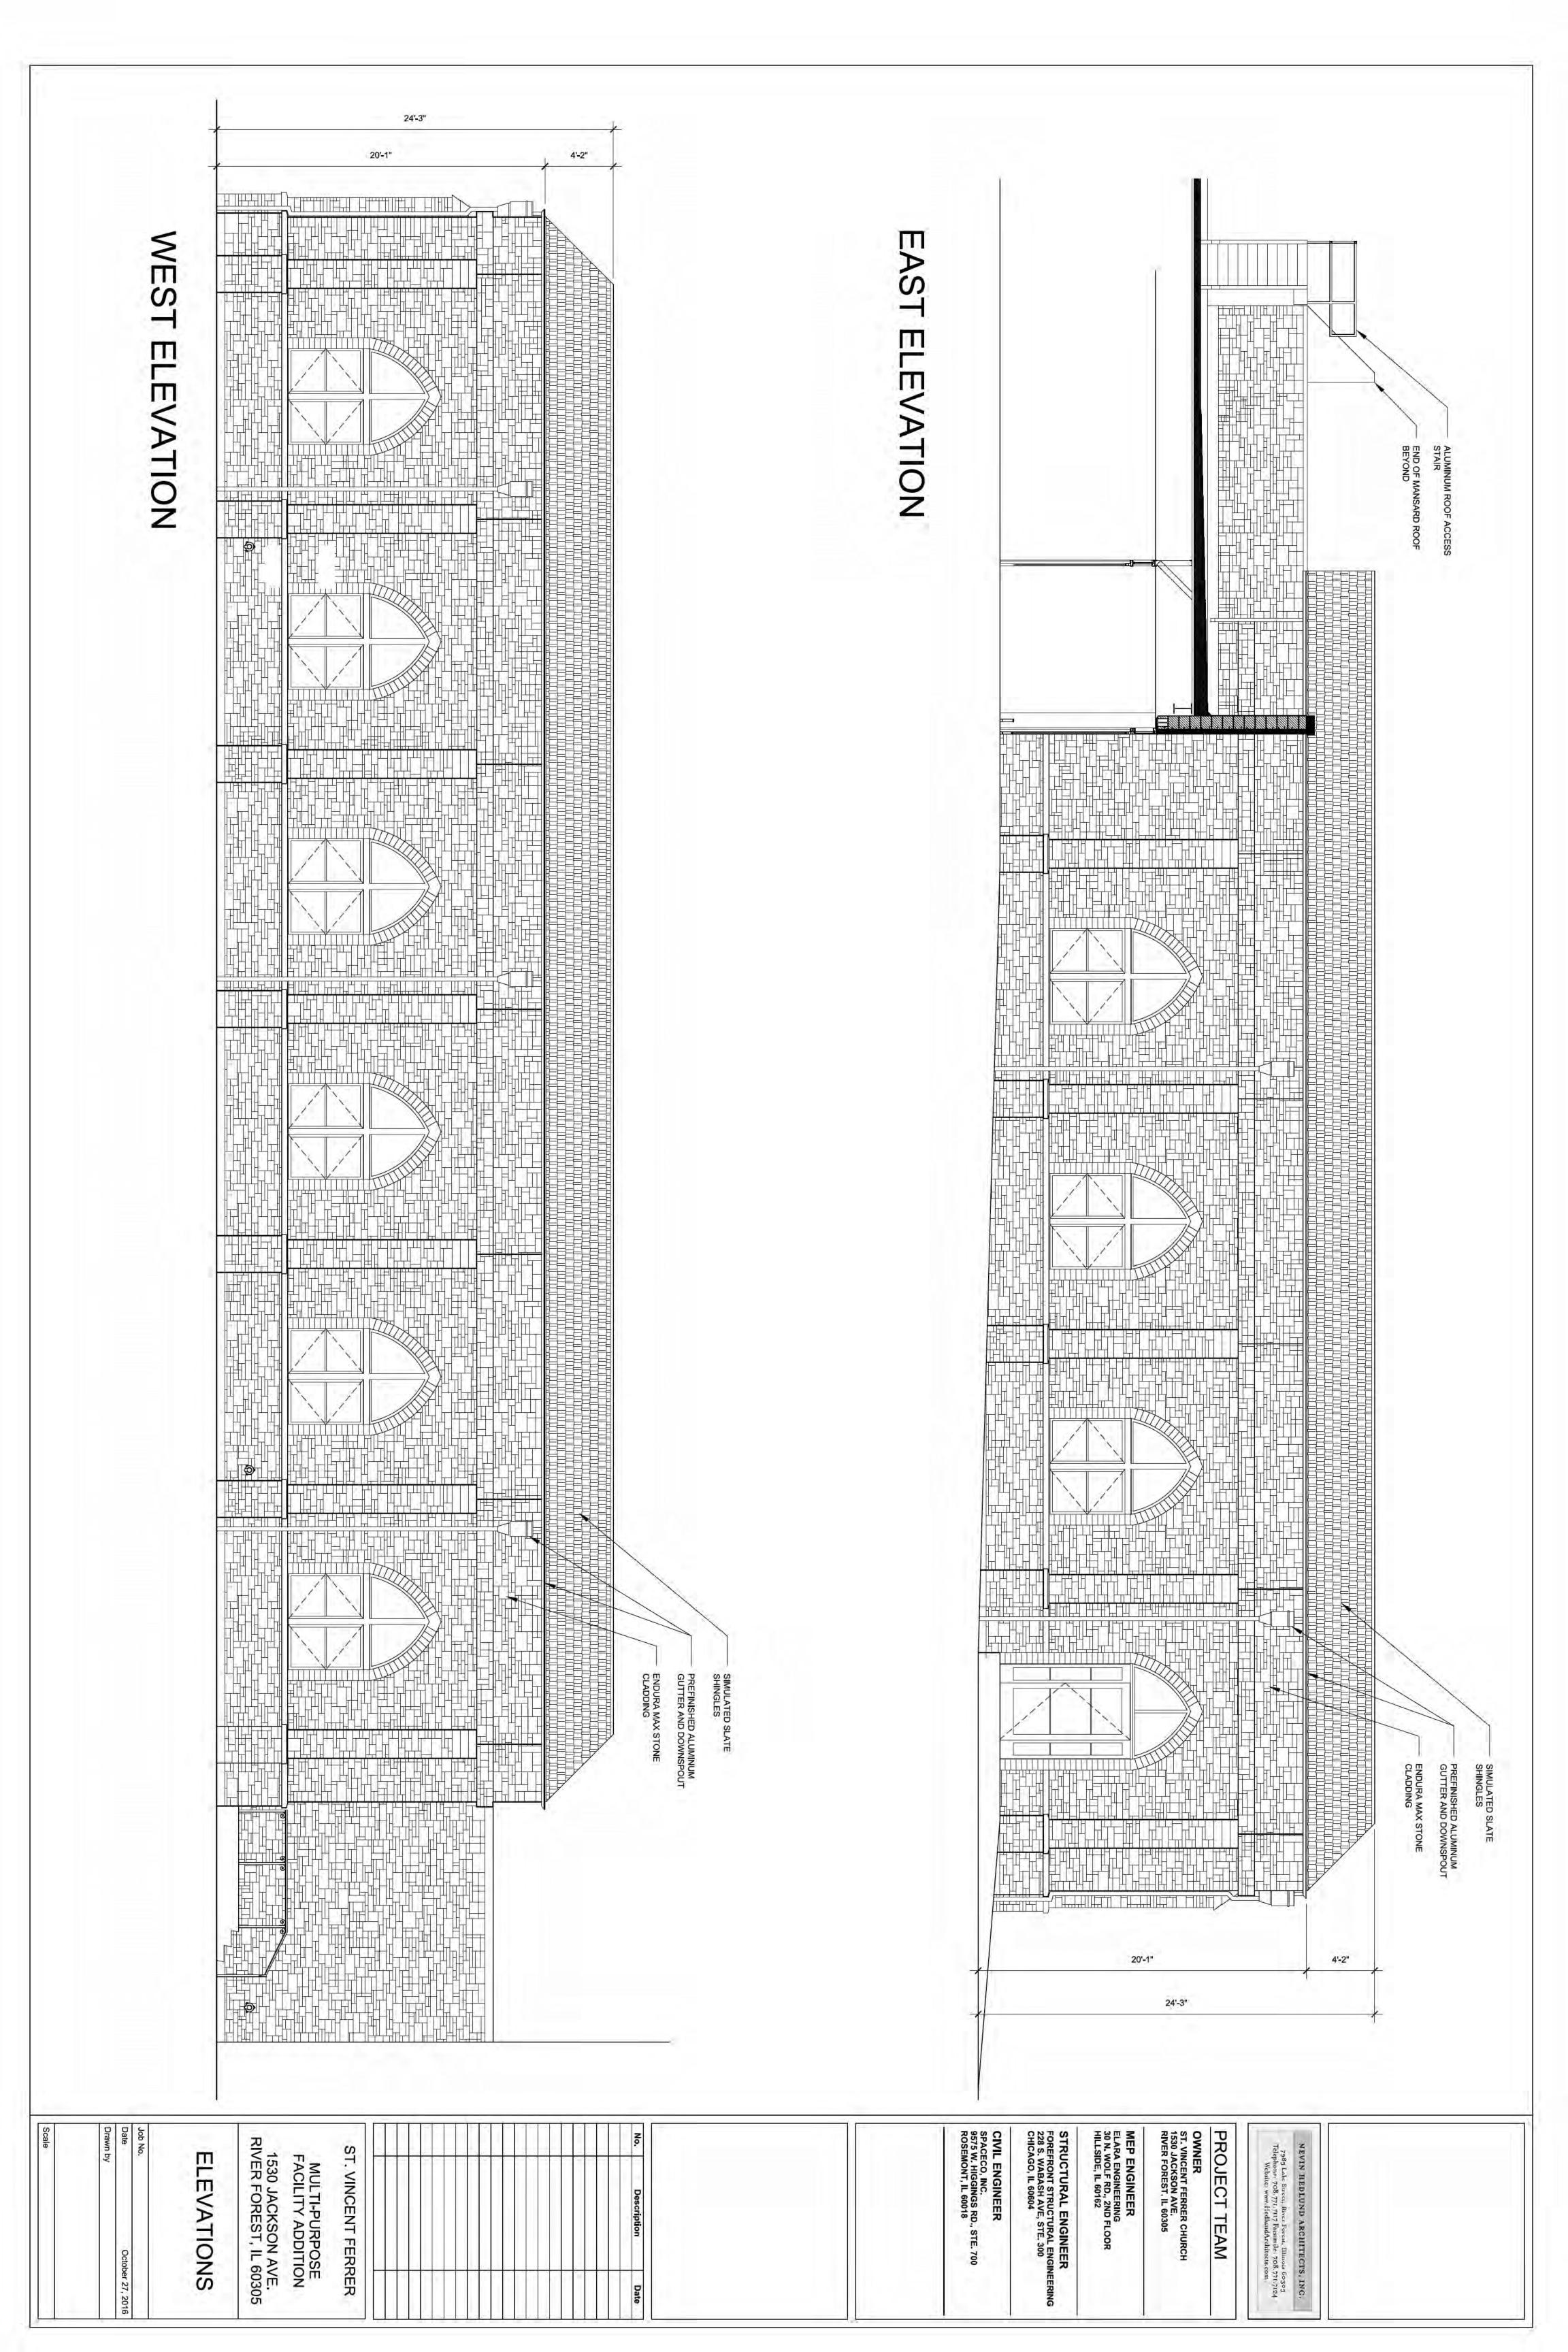

Dear Ms. Scheiner:

St. Vincent Ferrer would like to request a change in the Application #17-01 as follows:

Application # 17-01: Amendment to the Planned Development Granted in Ordinance 2883, as Amended by Ordinances 3588 and 3622. The Applicant, St. Vincent Ferrer, proposes to remove a condition of approval regarding the color of the exterior windows of the multipurpose hall and supporting spaces at St. Vincent Ferrer Church at 1530 Jackson Avenue, River Forest, Illinois 60305, located on the south side of North Avenue between Jackson Avenue and Lathrop Avenue.