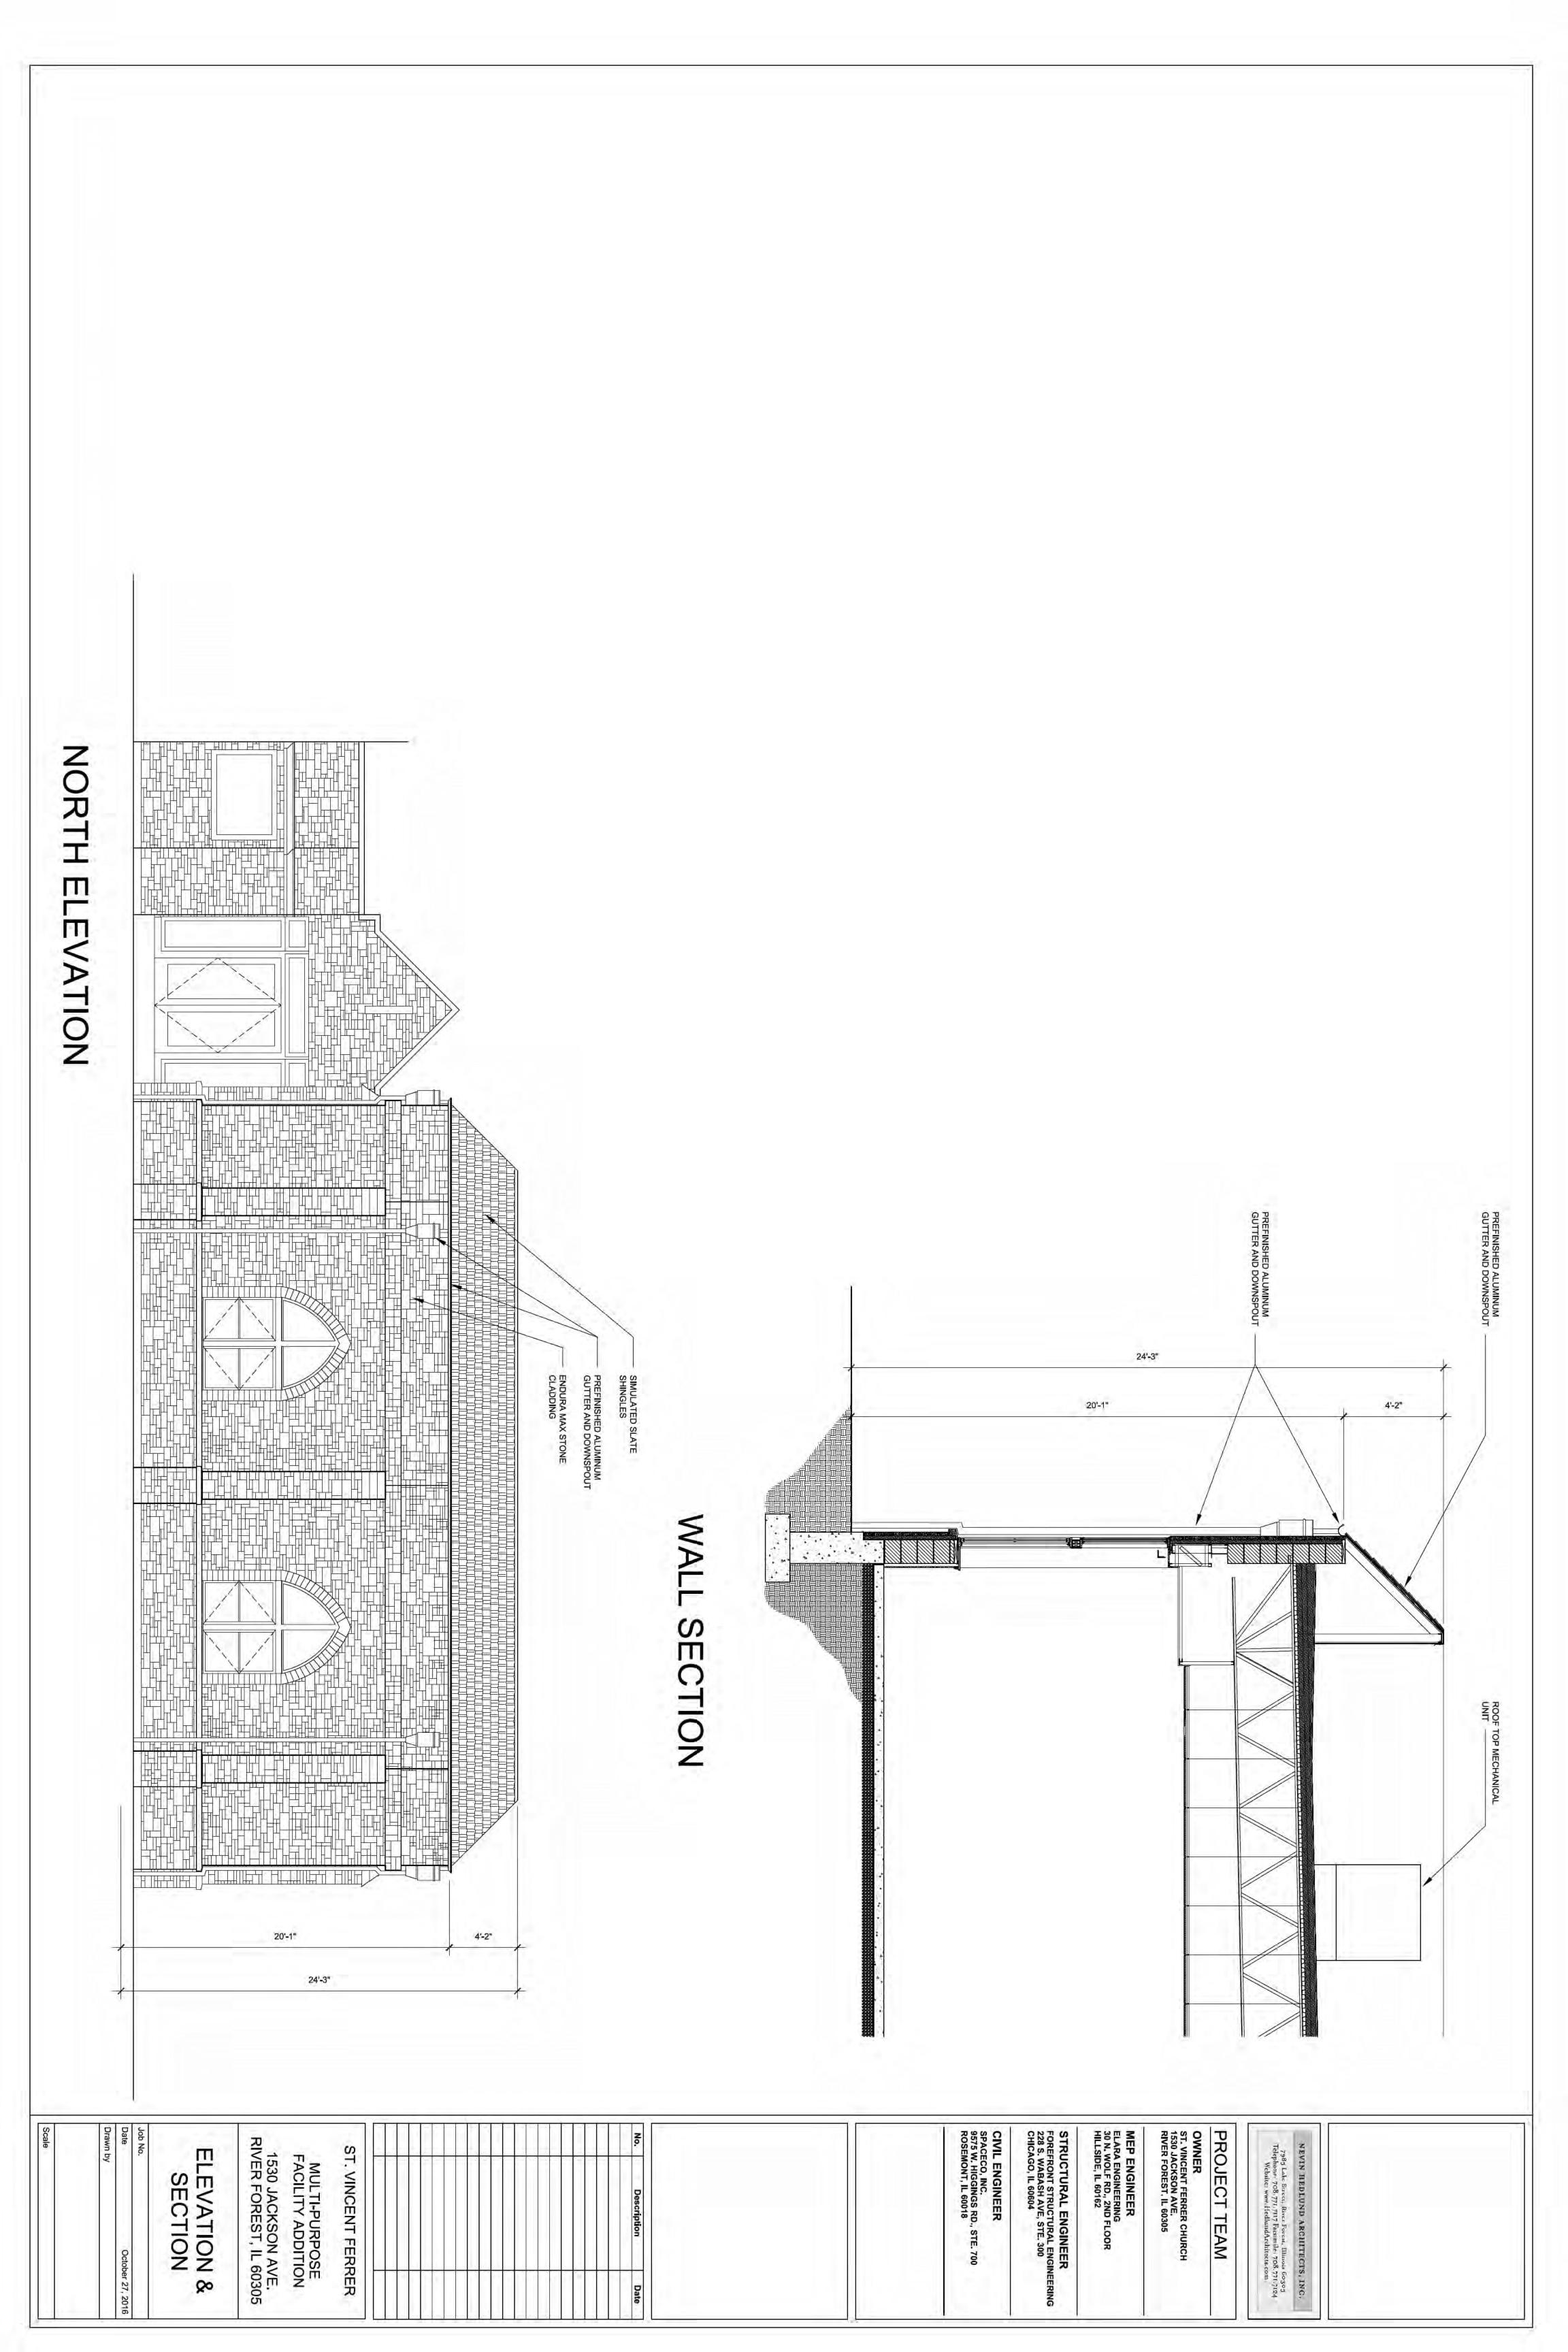

Dear Ms. Scheiner:

St. Vincent Ferrer would like to request a change in the Application #17-01 as follows:

Application # 17-01: Amendment to the Planned Development Granted in Ordinance 2883, as Amended by Ordinances 3588 and 3622. The Applicant, St. Vincent Ferrer, proposes to remove a condition of approval regarding the color of the exterior windows of the multipurpose hall and supporting spaces at St. Vincent Ferrer Church at 1530 Jackson Avenue, River Forest, Illinois 60305, located on the south side of North Avenue between Jackson Avenue and Lathrop Avenue.