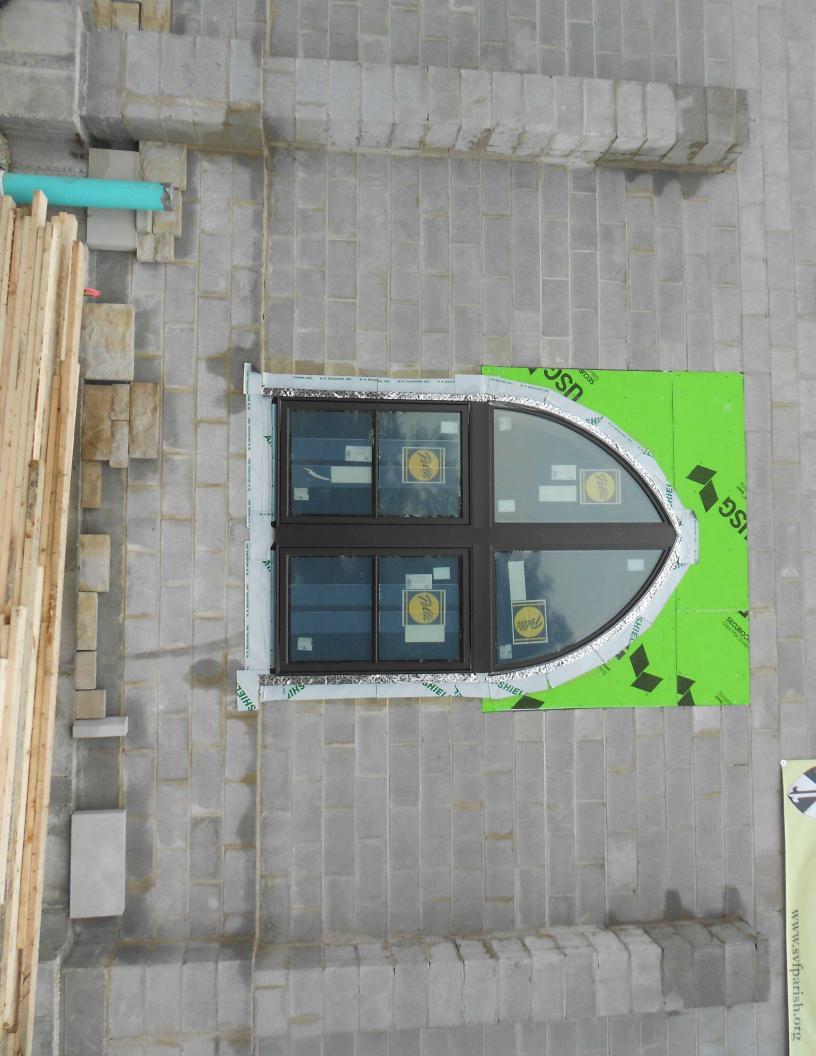

Dear Ms. Scheiner:

St. Vincent Ferrer would like to request a change in the Application #17-01 as follows:

Application # 17-01: Amendment to the Planned Development Granted in Ordinance 2883, as Amended by Ordinances 3588 and 3622. The Applicant, St. Vincent Ferrer, proposes to remove a condition of approval regarding the color of the exterior windows of the multipurpose hall and supporting spaces at St. Vincent Ferrer Church at 1530 Jackson Avenue, River Forest, Illinois 60305, located on the south side of North Avenue between Jackson Avenue and Lathrop Avenue.