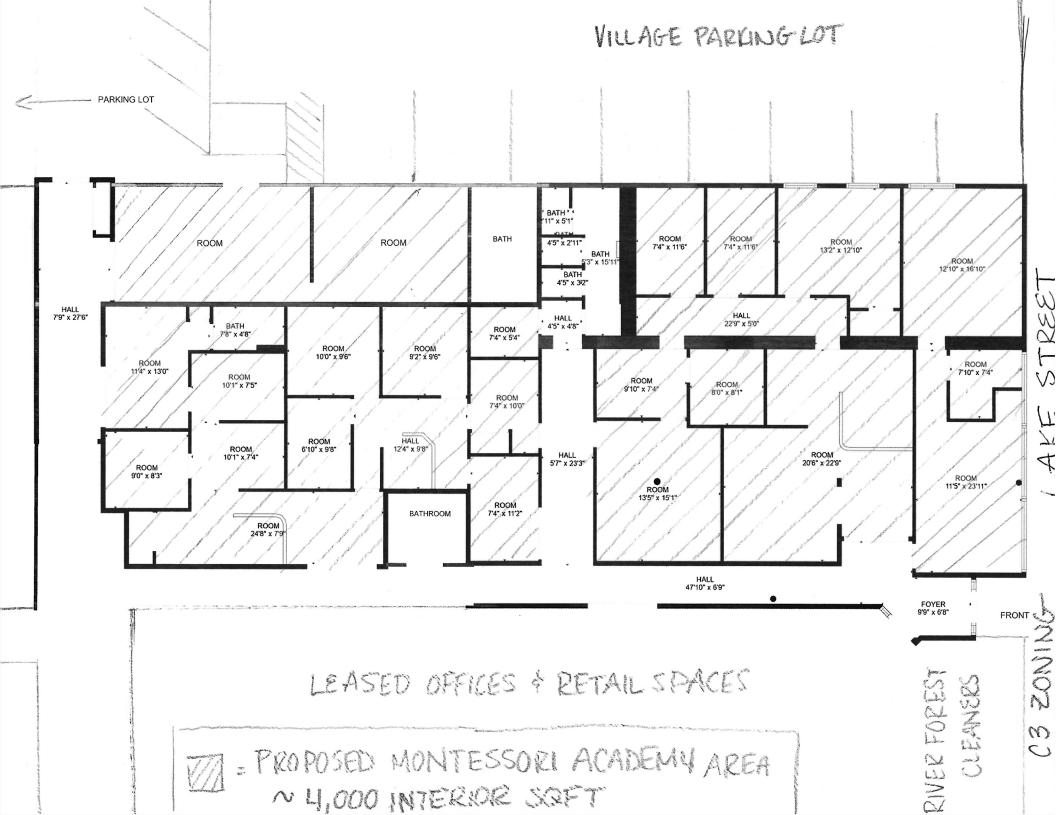

I am aware that the current zoning regulations for the commercial property in question do not explicitly permit the operation of a child daycare center. However, I am formally requesting your consideration and approval for a special use permit that would allow a dedicated and reputable child daycare provider to occupy approximately 4,000 square feet of the available 12,000 square feet within the building.

Design Drawings

PARK AVE. -

PERKING LOT

PROPOSED SPACE RAN

MOSAIC MONTESSORI ÁCADEMY 7777 LAKE ST.

# FLOORPLAN FOR PROPOSED MONTESSORI RENTAL SPACE

Landscaping Plan

Covenants, Easements, and Restrictions