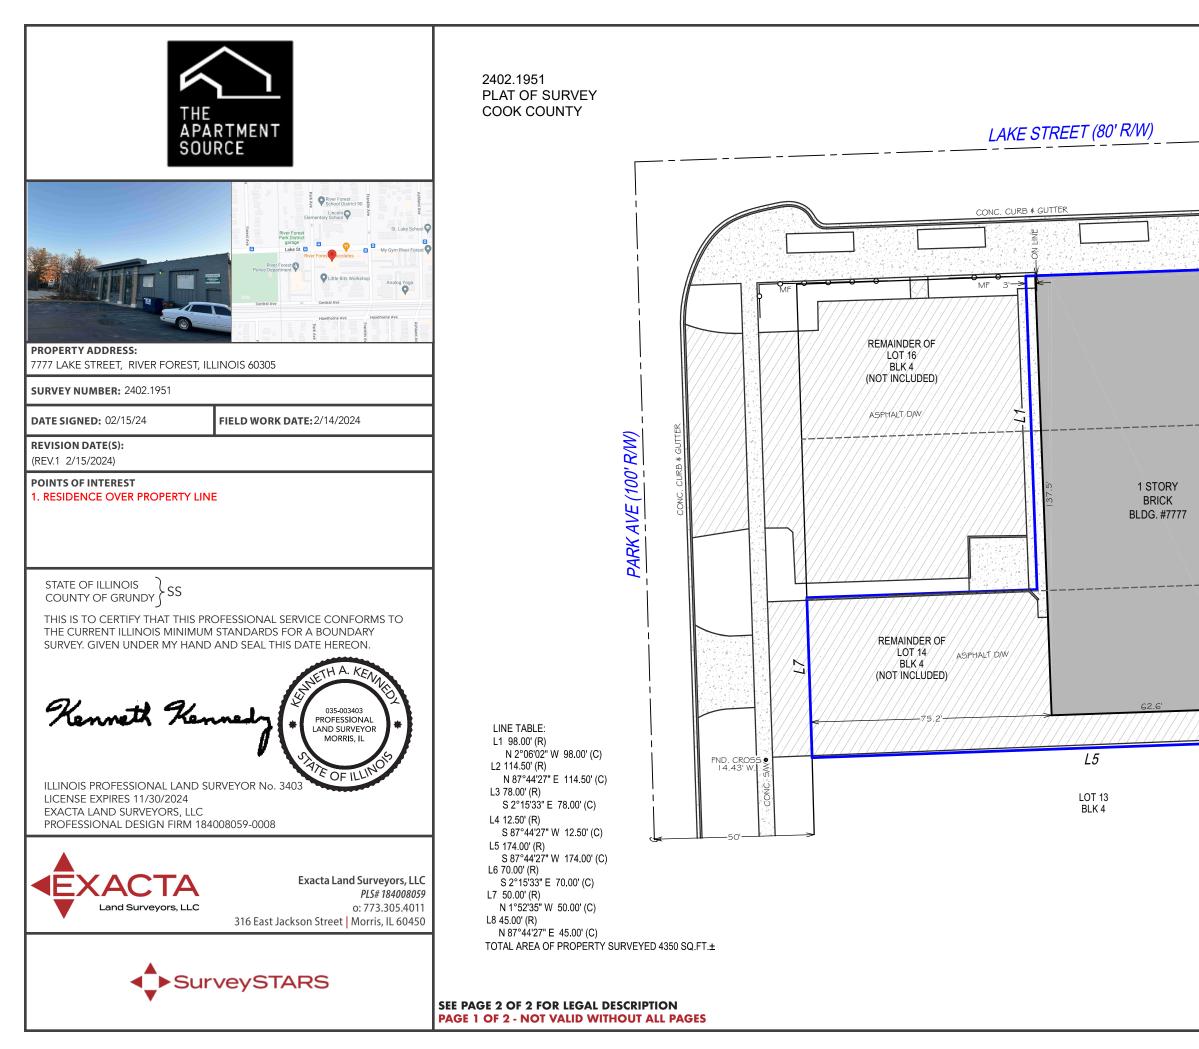

Sincerely,

as Power of attacky For Jack Strand

Arthur Paris Legal Representative for Jack Strand paris.arthur@gmail.com

Plat of Survey

| PROPERTY ADDRESS:<br>7777 LAKE STREET, RIVER FOREST, ILLINOIS 60305                                                                                                                                                                                                                                                                                                                                                                                                                                                                                                                                                                                                                                                                                                                                                | GENERAL SURVEYORS NOTES:                                                                                                                                                                                                                                                                                                                                                                                                                                                                                                                                                                                                                                                                                                                                                                                                                                                                                                                                                                                                                                                                                                                                                                                                                                                                                                                                                                                                                                                                                                                                                                                                                                                                                                                                                                                                                                                                                                                                                                                                                                                                                 | SURVEYORS LEGEND:                                                                                                                                                                                                                                                                                                                                                                                                                                                                                                                                                                                                                                                                                                                                                                                                                                                                                                                                                                    |                                                                                                                                                                                                                                                                                                                                                                                                                                                                                                                                                                                                                                                                                                                                                                                                                                                                                                                                                                                                    |
|--------------------------------------------------------------------------------------------------------------------------------------------------------------------------------------------------------------------------------------------------------------------------------------------------------------------------------------------------------------------------------------------------------------------------------------------------------------------------------------------------------------------------------------------------------------------------------------------------------------------------------------------------------------------------------------------------------------------------------------------------------------------------------------------------------------------|----------------------------------------------------------------------------------------------------------------------------------------------------------------------------------------------------------------------------------------------------------------------------------------------------------------------------------------------------------------------------------------------------------------------------------------------------------------------------------------------------------------------------------------------------------------------------------------------------------------------------------------------------------------------------------------------------------------------------------------------------------------------------------------------------------------------------------------------------------------------------------------------------------------------------------------------------------------------------------------------------------------------------------------------------------------------------------------------------------------------------------------------------------------------------------------------------------------------------------------------------------------------------------------------------------------------------------------------------------------------------------------------------------------------------------------------------------------------------------------------------------------------------------------------------------------------------------------------------------------------------------------------------------------------------------------------------------------------------------------------------------------------------------------------------------------------------------------------------------------------------------------------------------------------------------------------------------------------------------------------------------------------------------------------------------------------------------------------------------|--------------------------------------------------------------------------------------------------------------------------------------------------------------------------------------------------------------------------------------------------------------------------------------------------------------------------------------------------------------------------------------------------------------------------------------------------------------------------------------------------------------------------------------------------------------------------------------------------------------------------------------------------------------------------------------------------------------------------------------------------------------------------------------------------------------------------------------------------------------------------------------------------------------------------------------------------------------------------------------|----------------------------------------------------------------------------------------------------------------------------------------------------------------------------------------------------------------------------------------------------------------------------------------------------------------------------------------------------------------------------------------------------------------------------------------------------------------------------------------------------------------------------------------------------------------------------------------------------------------------------------------------------------------------------------------------------------------------------------------------------------------------------------------------------------------------------------------------------------------------------------------------------------------------------------------------------------------------------------------------------|
| SURVEY NUMBER: 2402.1951<br>CERTIFIED TO:                                                                                                                                                                                                                                                                                                                                                                                                                                                                                                                                                                                                                                                                                                                                                                          | 1. The Legal Description used to perform this survey was supplied by others. This survey does not determine nor imply ownership of the lands or any fences shown hereon. Unless otherwise noted, an examination of the abstract of title was NOT performed by the signing surveyor to determine which instruments, if any, are                                                                                                                                                                                                                                                                                                                                                                                                                                                                                                                                                                                                                                                                                                                                                                                                                                                                                                                                                                                                                                                                                                                                                                                                                                                                                                                                                                                                                                                                                                                                                                                                                                                                                                                                                                           | LINETYPES           Boundary Line                                                                                                                                                                                                                                                                                                                                                                                                                                                                                                                                                                                                                                                                                                                                                                                                                                                                                                                                                    | ABBREVIATIONS<br>(C) - Calculated<br>(D) - Deed                                                                                                                                                                                                                                                                                                                                                                                                                                                                                                                                                                                                                                                                                                                                                                                                                                                                                                                                                    |
|                                                                                                                                                                                                                                                                                                                                                                                                                                                                                                                                                                                                                                                                                                                                                                                                                    | <ul> <li>affecting this property.</li> <li>The purpose of this survey is to establish the boundary of the lands described by the legal description provided and to depict the visible improvements thereon for a pending financial transaction. Underground footings, utilities, or other service lines, including roof eave overhangs were not located as part of this survey. Unless specifically stated otherwise the purpose and intent of this survey is not for any construction activities or fortune.</li> </ul>                                                                                                                                                                                                                                                                                                                                                                                                                                                                                                                                                                                                                                                                                                                                                                                                                                                                                                                                                                                                                                                                                                                                                                                                                                                                                                                                                                                                                                                                                                                                                                                 | Center Line Chain Link or Wire Fence Easement Edge of Water                                                                                                                                                                                                                                                                                                                                                                                                                                                                                                                                                                                                                                                                                                                                                                                                                                                                                                                          | <ul> <li>(F) - Field</li> <li>(M) - Measured</li> <li>(P) - Plat</li> <li>(R) - Record</li> <li>(S) - Survey</li> </ul>                                                                                                                                                                                                                                                                                                                                                                                                                                                                                                                                                                                                                                                                                                                                                                                                                                                                            |
| <b>DATE OF SURVEY:</b> 02/15/24                                                                                                                                                                                                                                                                                                                                                                                                                                                                                                                                                                                                                                                                                                                                                                                    | <ul><li>or future planning.</li><li>3. If there is a septic tank or drain field shown on this survey, the location depicted hereon was either shown to the surveyor by a third party or it was estimated by visual above ground inspection. No excavation was</li></ul>                                                                                                                                                                                                                                                                                                                                                                                                                                                                                                                                                                                                                                                                                                                                                                                                                                                                                                                                                                                                                                                                                                                                                                                                                                                                                                                                                                                                                                                                                                                                                                                                                                                                                                                                                                                                                                  | ooo→ Iron Fence<br>o+L Overhead Lines                                                                                                                                                                                                                                                                                                                                                                                                                                                                                                                                                                                                                                                                                                                                                                                                                                                                                                                                                | A/C - Air Conditioning<br>AE - Access Easement<br>ANE - Anchor Easement                                                                                                                                                                                                                                                                                                                                                                                                                                                                                                                                                                                                                                                                                                                                                                                                                                                                                                                            |
| BUYER:<br>LENDER:                                                                                                                                                                                                                                                                                                                                                                                                                                                                                                                                                                                                                                                                                                                                                                                                  | <ul><li>performed to determine its location.</li><li>4. This survey is exclusively for a pending financial transaction and only to be used by the parties to whom it is</li></ul>                                                                                                                                                                                                                                                                                                                                                                                                                                                                                                                                                                                                                                                                                                                                                                                                                                                                                                                                                                                                                                                                                                                                                                                                                                                                                                                                                                                                                                                                                                                                                                                                                                                                                                                                                                                                                                                                                                                        | Structure Survey Tie Line                                                                                                                                                                                                                                                                                                                                                                                                                                                                                                                                                                                                                                                                                                                                                                                                                                                                                                                                                            | ASBL - Accessory Setbar<br>B/W - Bay/Box Window<br>BC - Block Corner                                                                                                                                                                                                                                                                                                                                                                                                                                                                                                                                                                                                                                                                                                                                                                                                                                                                                                                               |
| TITLE COMPANY:                                                                                                                                                                                                                                                                                                                                                                                                                                                                                                                                                                                                                                                                                                                                                                                                     | certified.                                                                                                                                                                                                                                                                                                                                                                                                                                                                                                                                                                                                                                                                                                                                                                                                                                                                                                                                                                                                                                                                                                                                                                                                                                                                                                                                                                                                                                                                                                                                                                                                                                                                                                                                                                                                                                                                                                                                                                                                                                                                                               |                                                                                                                                                                                                                                                                                                                                                                                                                                                                                                                                                                                                                                                                                                                                                                                                                                                                                                                                                                                      | BFP - Backflow Prevente                                                                                                                                                                                                                                                                                                                                                                                                                                                                                                                                                                                                                                                                                                                                                                                                                                                                                                                                                                            |
| COMMITMENT DATE: CLIENT FILE NO:                                                                                                                                                                                                                                                                                                                                                                                                                                                                                                                                                                                                                                                                                                                                                                                   | <ol> <li>Alterations to this survey map and report by other than the signing surveyor are prohibited.</li> <li>Dimensions are in feet and decimals thereof.</li> </ol>                                                                                                                                                                                                                                                                                                                                                                                                                                                                                                                                                                                                                                                                                                                                                                                                                                                                                                                                                                                                                                                                                                                                                                                                                                                                                                                                                                                                                                                                                                                                                                                                                                                                                                                                                                                                                                                                                                                                   | Wall or Party Wall                                                                                                                                                                                                                                                                                                                                                                                                                                                                                                                                                                                                                                                                                                                                                                                                                                                                                                                                                                   | BLDG - Building<br>BLK - Block                                                                                                                                                                                                                                                                                                                                                                                                                                                                                                                                                                                                                                                                                                                                                                                                                                                                                                                                                                     |
| LEGAL DESCRIPTION:<br>LOT 14 (EXCEPT THE EAST 27.5 FEET THEREOF) AND LOT 15 (EXCEPT<br>THE SOUTH 20 FEET OF THE EAST 27.5 FEET AND EXCEPT THE NORTH<br>30 FEET OF THE EAST 15 FEET THEREOF) IN BLOCK 4 IN LATHROP'S RESUBDIVISION<br>OF LATHROP AND SEAVERN'S ADDITION TO RIVER FOREST, BEING A<br>RESUBDIVISION OF THAT PART LYING EAST OF PARK AVENUE<br>TOGETHER WITH THE EAST 3/5 OF BLOCK 15 IN LATHROP AND<br>SEAVERN'S ADDITION IN THE NORTHWEST 1/4 OF SECTION 12,<br>TOWNSHIP 39 NORCH, RANGE 12 EAST OF THE THIRD PRINCIPAL<br>MERIDIAN, (EXCEPTREROM SAID PREMISES THE WEST 72 FEET OF LOTS<br>15 AND 16 AFOERSAID CONVEYED BY BOAG BUILDING CORPORATION,<br>A CORPORATION OF DELAWARE TO ROSANA CENTRUM CORPORATION<br>BY DOCUMENT NUMBER 9934913 RECORDED FEB. 23, 1928), IN COOK<br>COUNTY, ILLINOIS | <ol> <li>Any FEMA flood zone data contained on this survey is for informational purposes only. Research to obtain said data was performed at www.fema.gov and may not reflect the most recent information.</li> <li>Unless otherwise noted "SIR" indicates a set iron rebar, 5/8 inch in diameter and twenty-four inches long.</li> <li>The symbols reflected in the legend and on this survey may have been enlarged or reduced for clarity. The symbols have been plotted at the approximate center of the field location and may not represent the actual shape or size of the feature.</li> <li>Points of Interest (POI's) are select above-ground improvements, which may appear in conflict with boundary, building setback or easement lines, as defined by the parameters of this survey. These POI's may not represent all items of interest to the viewer. There may be additional POI's which are not shown or calledout as POI's, or which are otherwise unknown to the surveyor.</li> <li>Utilities shown on the subject property may or may not indicate the existence of recorded or unrecorded utility easements.</li> <li>The information contained on this survey has been performed exclusively by and is the sole responsibility of Exacta Land Surveyors, LLC. Additional logos or references to third party firms are for informational purposes only.</li> <li>Due to varying construction standards, building dimensions are approximate and are not intended to be used for new construction or planning.</li> <li>Surveyor bearings are used for angular reference and are used to show angular relationships of lines only and are not related or orientated to true or magnetic north orientation made on and for those original subdivision plats. North 00 degrees East is assumed and upon preparation of this plat, the resulting bearing between found points as shown on this survey is the basis of said surveyor bearings as defined and required to be oted by Illinois Administrative Code Title 68, Chapter VII, Sub-Chapter B, Part 1270, Section 1270</li></ol> | SURFACE TYPES         Asphalt         Brick or Tile         Concrete         Covered Area         Water         Wood         SYMBOLS         Image: Symbol S         Image: Symbol S | BM - Benchmark         BR - Bearing Reference         BRL - Building Restriction         BSMT - Basement         C - Curve         C/L - Center Line         C/P - Covered Porch         C/S - Concrete Slab         CATV - Cable TV Riser         CB - Concrete Block         CH - Chord Bearing         CHIM - Chimney         CLF - Chain Link Fence         CME - Canal Maintenance         Easement         CO - Clean Out         CONC - Concrete         COR - Concrete Sidewa         CUE - Control Utility Ease         CVG - Concrete Valley Gu         D/W - Driveway         DE - Drainage Easement         DF - Drain Field         DH - Drill Hole         DUE - Drainage & Utility         Easement         ELEV - Elevation         EM - Electric Meter         ENT - Entrance         EOP - Edge of Pavement         EOW - Edge of Water         ESMT - Easement         EUB - Electric Utility Box         F/DH - Found Drill Hole         FCM - Found Concrete         Monument |
| JOB SPECIFIC SURVEYOR NOTES:                                                                                                                                                                                                                                                                                                                                                                                                                                                                                                                                                                                                                                                                                                                                                                                       | <u> </u>                                                                                                                                                                                                                                                                                                                                                                                                                                                                                                                                                                                                                                                                                                                                                                                                                                                                                                                                                                                                                                                                                                                                                                                                                                                                                                                                                                                                                                                                                                                                                                                                                                                                                                                                                                                                                                                                                                                                                                                                                                                                                                 | <u> </u>                                                                                                                                                                                                                                                                                                                                                                                                                                                                                                                                                                                                                                                                                                                                                                                                                                                                                                                                                                             |                                                                                                                                                                                                                                                                                                                                                                                                                                                                                                                                                                                                                                                                                                                                                                                                                                                                                                                                                                                                    |

BREVIATIONS - Calculated - Deed - Field - Measured - Record - Survey - Air Conditioning - Access Easement E - Anchor Easement BL - Accessory Setback Line V - Bay/Box Window - Block Corner P - Backflow Preventer DG - Building **( -** Block - Benchmark - Bearing Reference L - Building Restriction Line MT - Basement - Center Line - Covered Porch - Concrete Slab TV - Cable TV Riser - Concrete Block - Chord Bearing IM - Chimney - Chain Link Fence E - Canal Maintenance - Clean Out NC - Concrete R - Corner W - Concrete Sidewalk E - Control Utility Easement **G** - Concrete Valley Gutter N - Driveway - Drainage Easement - Drain Field - Drill Hole JE - Drainage & Utility V - Elevation - Electric Meter CL - Enclosure **T** - Entrance

FIP - Found Iron Pipe FIPC - Found Iron Pipe & Cap FIR - Found Iron Rod FIRC - Found Iron Rod & Cap FN - Found Nail FN&D - Found Nail & Disc FRRSPK - Found Rail Road Spike GAR - Garage GM - Gas Meter **ID** - Identification IE/EE - Ingress/Egress Easement ILL - Illegible INST - Instrument INT - Intersection IRRE - Irrigation Easement L - Length LAE - Limited Access Easement LB# - License No. (Business) LBE - Limited Buffer Easement LE - Landscape Easement LME - Lake/Landscape Maintenance Easement LS# - License No. (Surveyor) **MB -** Map Book ME - Maintenance Easement MES - Mitered End Section MF - Metal Fence MH - Manhole MHWL - Mean High Water Line NR - Non-Radial NTS - Not to Scale NAVD88 - North American Vertical Datum 1988 NGVD29 - National Geodetic Vertical Datum 1929 OG - On Ground **ORB -** Official Records Book **ORV -** Official Record Volume O/A - Overall **O/S -** Offset **OFF** - Outside Subject Property OH - Overhang **OHL** - Overhead Utility Lines OHWL - Ordinary High Water Line **ON -** Inside Subject Property P/E - Pool Equipment PB - Plat Book PC - Point of Curvature PCC - Point of Compound Curvature PCP - Permanent Control Point **PI** - Point of Intersection PLS - Professional Land

Surveyor PLT - Planter **POB -** Point of Beginning POC - Point of Commencement **PRC** - Point of Reverse Curvature **PRM -** Permanent Reference Monument **PSM -** Professional Surveyor & Mapper **PT** - Point of Tangency **PUE -** Public Utility Easement R - Radius or Radial R/W - Right of Way **RES** - Residential RGE - Range ROE - Roof Overhang Easement **RP** - Radius Point S/W - Sidewalk SBL - Setback Line SCL - Survey Closure Line SCR - Screen SEC - Section SEP - Septic Tank SEW - Sewer **SIRC** - Set Iron Rod & Cap SMWE - Storm Water Management Easement SN&D - Set Nail and Disc SQFT - Square Feet **STL -** Survey Tie Line STY - Story SV - Sewer Valve **SWE -** Sidewalk Easement **TBM -** Temporary Bench Mark **TEL -** Telephone Facilities **TOB -** Top of Bank **TUE -** Technological Utility Easement TWP - Township TX - Transformer TYP - Typical **UE** - Utility Easement **UG** - Underground **UP -** Utility Pole UR - Utility Riser VF - Vinyl Fence W/C - Witness Corner W/F - Water Filter WF - Wood Fence WM - Water Meter/Valve Box WV - Water valve

Exacta Land Surveyors, LLC PLS# 184008059 o: 773.305.4011 316 East Jackson Street Morris, IL 60450

SEE PAGE 1 OF 2 FOR MAP OF PROPERTY PAGE 2 OF 2 - NOT VALID WITHOUT ALL PAGES Statements of Compliance with the Comprehensive Plan and the Zoning Title