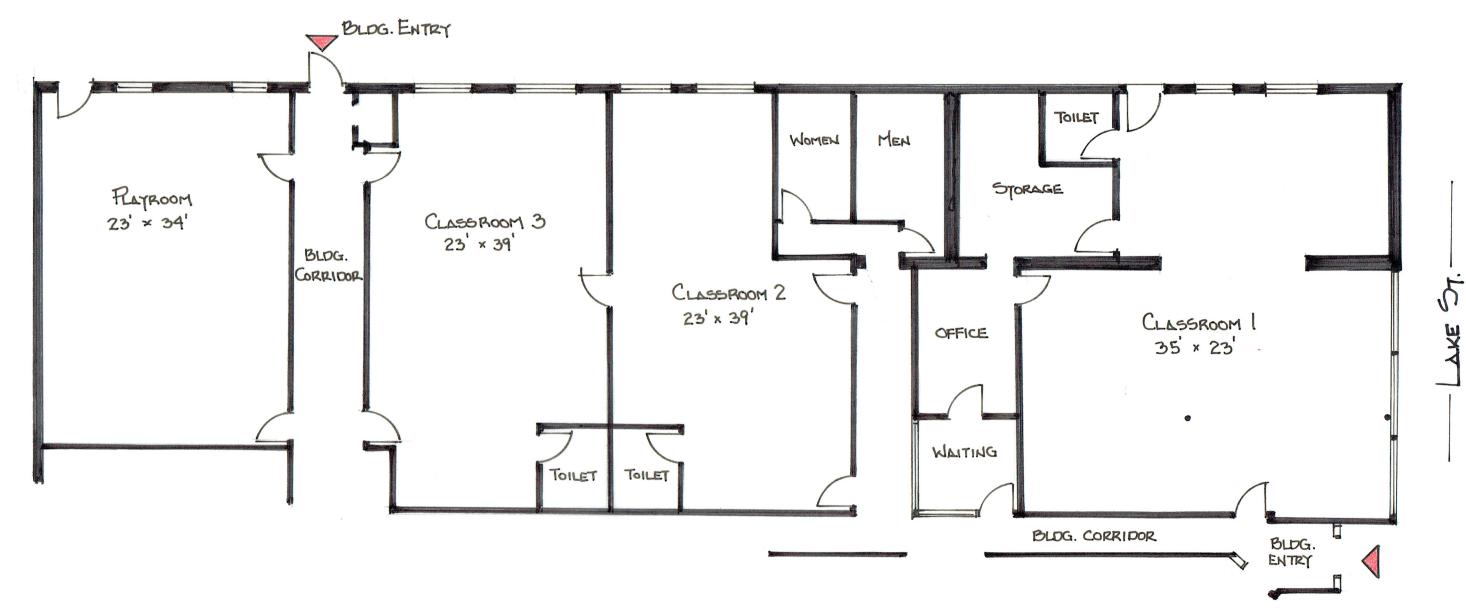

# FLOORPLAN FOR PROPOSED MONTESSORI RENTAL SPACE

Landscaping Plan

Covenants, Easements, and Restrictions

MMA opened its doors in the Village of River Forest, Illinois on September 2007, with one primary classroom of children, three to six years of age. It immediately experienced growth that same year, even offering its first summer program also within said year. A Parent-Infant Program opened in the School Year (SY) 2008-2009 to meet the needs of some parents who were seeking this type of program for their very young children. A Toddler Program, serving two to three year old children, was put in place for the school year 2009-2010. MMA looks forward to the continued growth of the school with the addition of 2 toddler classrooms and 1 primary classroom at the 7777 Lake St. site, which will serve approximately 60 students and their families.