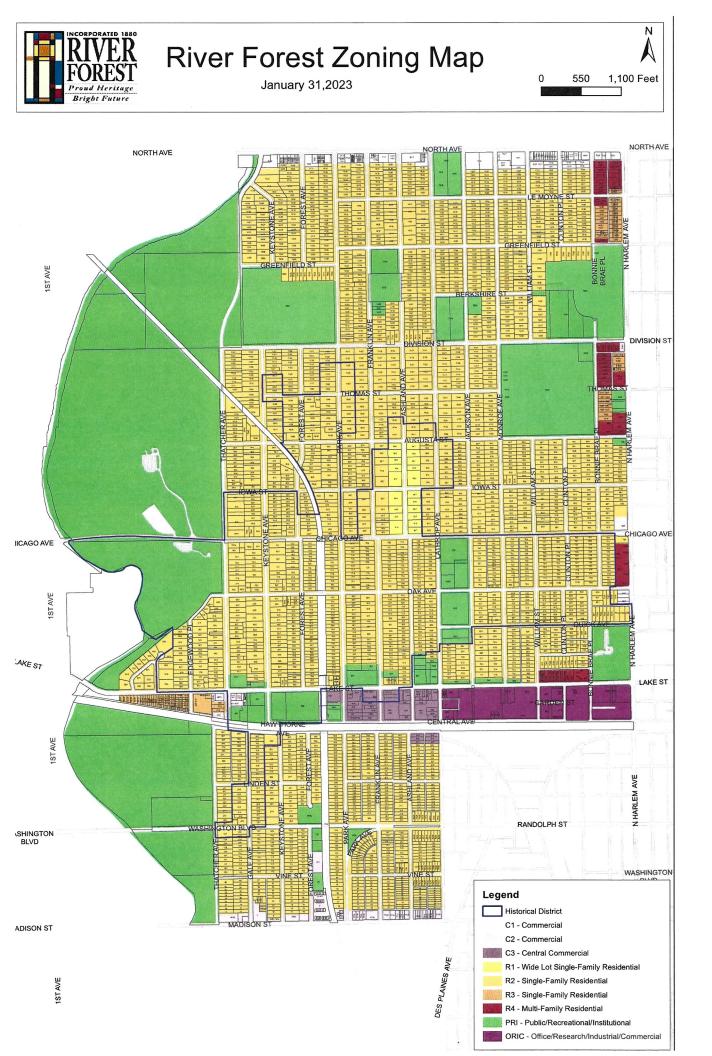

"Village Center Commercial Village Center Commercial is a commercial/mixed-use area that provides products and services to meet daily living needs of residents, drawing customers from neighboring communities and beyond. Ground floor uses are primarily retail, restaurant, and personal service, with office and residential uses located on the upper floors. Development character, sense of place, and an attractive and comfortable pedestrian-oriented environment are essential. The area is generally located along the south side of Lake Street, between Lathrop Avenue and Park Avenue, and at the intersection of Lake Street and Thatcher Avenue."

Core Objectives

1. Accommodate and support appropriate new commercial/mixed-use development.

2. Promote contextual, high quality design, architecture, and site amenities as new development and improvements are considered.

3. Maintain high quality and attractive commercial areas reflective of the Village's character and desired sense of place, through cohesive streetscape and public realm improvements.

4. Improve the pedestrian and bicycle friendliness, access, mobility and safety of commercial areas.

5. Balance the need for thriving and robust commercial areas with the importance of mitigating impacts on the Village's residential neighborhoods.

6. Provide adequate off-street parking to accommodate the needs of existing businesses and future development.

7. Encourage sustainable best practices for new commercial development and other commercial area improvements.8. Examine and amend the Village's zoning ordinance to better regulate the commercial districts in a manner reflective of