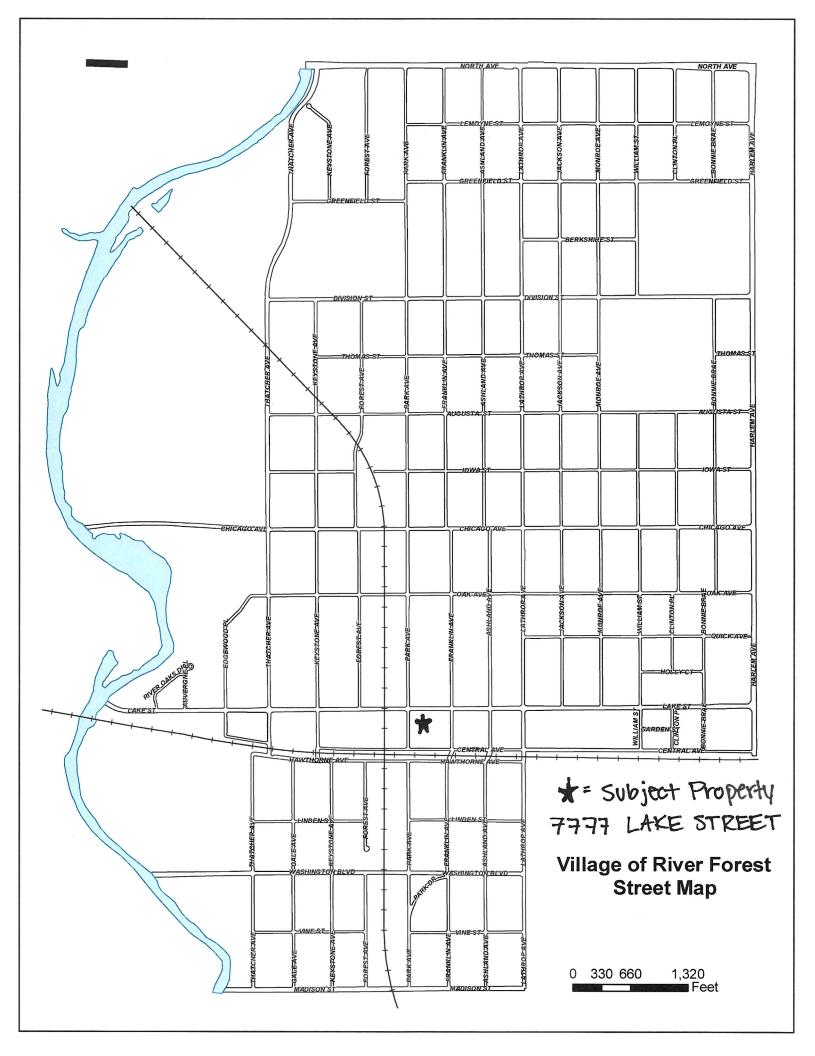

- I. Call to Order
- II. Hearing Special Use Permit Child Daycare Center in the C-3 Commercial District 7777 Lake Street.
- III. Confirmation of Next Regularly Scheduled Meeting April 11, 2024.
- IV. Public Comment
- V. Adjournment

Application for Special Use Permit For 7777 Lake Street, River Forest, Illinois

Requested by Mosaic Montessori Academy

February 2024

Applicant Information

market realities and the desired character for the areas.

MMA is a high-quality institution offering education to children ages 18 months to 6 years. The school has been a vibrant part of River Forest life since 2007 when they opened within the River Forest Methodist Church (corner of Lake St. and Thatcher Ave.) Since that time, they have expanded their program to maximize the available space at the Church. Over the years, they have experienced great demand for expanding their services from the River Forest families that they serve.