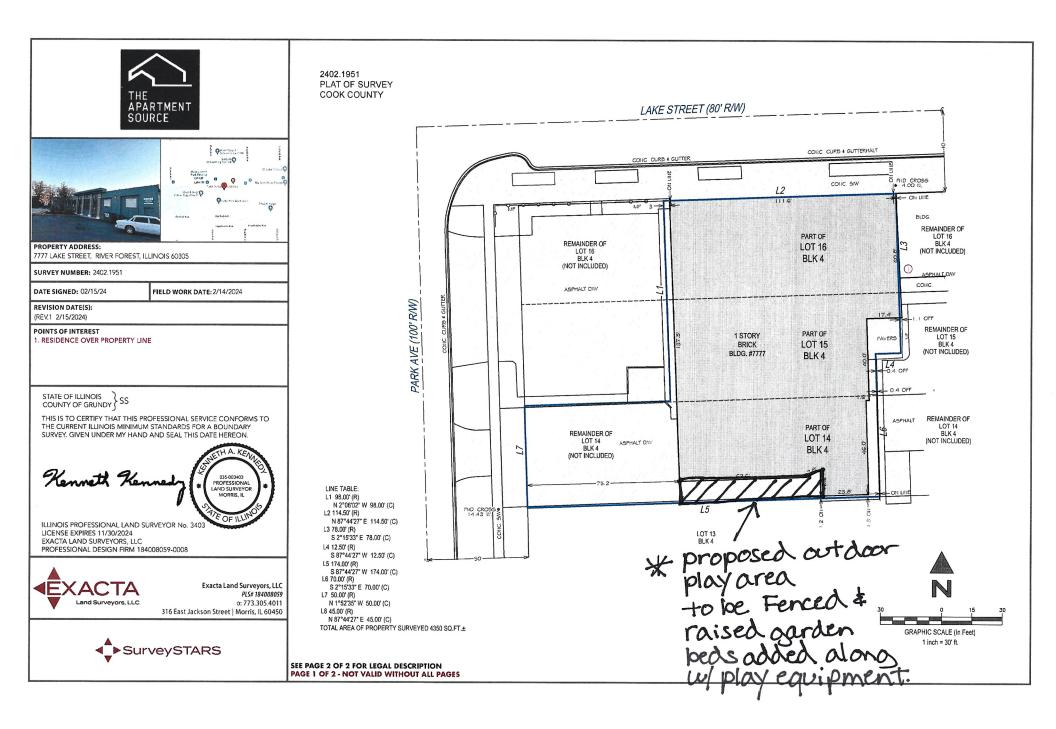

Site Plan

PARKING SPACES = 17

PROPOSED ANTDOOR PLAYSPACE

Site Plan with Zoning Information

Sincerely,

as Power of attacky For Jack Strand

Arthur Paris Legal Representative for Jack Strand paris.arthur@gmail.com

Plat of Survey

| PROPERTY ADDRESS:<br>7777 LAKE STREET, RIVER FOREST, ILLINOIS 60305                                                                                                                                                                                                                                                                                                                                                                                                                                                                                                                                                                                                                                                                                                                                                | GENERAL SURVEYORS NOTES:                                                                                                                                                                                                                                                                                                                                                                                                                                                                                                                                                                                                                                                                                                                                                                                                                                                                                                                                                                                                                                                                                                                                                                                                                                                                                                                                                                                                                                                                                                                                                                                                                                                                                                                                                                                                                                                                                                                                                                                                                                                                                 | SURVEYORS LEGEND:                                                                                                                                                                                                                                                                                                                                                                                                                                                                                                                                                                                                                                                                                                                                                                                                                                                                                                                                                                    |                                                                                                                                                                                                                                                                                                                                                                                                                                                                                                                                                                                                                                                                                                                                                                                                                                                                                                                                                                                                    |
|--------------------------------------------------------------------------------------------------------------------------------------------------------------------------------------------------------------------------------------------------------------------------------------------------------------------------------------------------------------------------------------------------------------------------------------------------------------------------------------------------------------------------------------------------------------------------------------------------------------------------------------------------------------------------------------------------------------------------------------------------------------------------------------------------------------------|----------------------------------------------------------------------------------------------------------------------------------------------------------------------------------------------------------------------------------------------------------------------------------------------------------------------------------------------------------------------------------------------------------------------------------------------------------------------------------------------------------------------------------------------------------------------------------------------------------------------------------------------------------------------------------------------------------------------------------------------------------------------------------------------------------------------------------------------------------------------------------------------------------------------------------------------------------------------------------------------------------------------------------------------------------------------------------------------------------------------------------------------------------------------------------------------------------------------------------------------------------------------------------------------------------------------------------------------------------------------------------------------------------------------------------------------------------------------------------------------------------------------------------------------------------------------------------------------------------------------------------------------------------------------------------------------------------------------------------------------------------------------------------------------------------------------------------------------------------------------------------------------------------------------------------------------------------------------------------------------------------------------------------------------------------------------------------------------------------|--------------------------------------------------------------------------------------------------------------------------------------------------------------------------------------------------------------------------------------------------------------------------------------------------------------------------------------------------------------------------------------------------------------------------------------------------------------------------------------------------------------------------------------------------------------------------------------------------------------------------------------------------------------------------------------------------------------------------------------------------------------------------------------------------------------------------------------------------------------------------------------------------------------------------------------------------------------------------------------|----------------------------------------------------------------------------------------------------------------------------------------------------------------------------------------------------------------------------------------------------------------------------------------------------------------------------------------------------------------------------------------------------------------------------------------------------------------------------------------------------------------------------------------------------------------------------------------------------------------------------------------------------------------------------------------------------------------------------------------------------------------------------------------------------------------------------------------------------------------------------------------------------------------------------------------------------------------------------------------------------|
| SURVEY NUMBER: 2402.1951<br>CERTIFIED TO:                                                                                                                                                                                                                                                                                                                                                                                                                                                                                                                                                                                                                                                                                                                                                                          | 1. The Legal Description used to perform this survey was supplied by others. This survey does not determine nor imply ownership of the lands or any fences shown hereon. Unless otherwise noted, an examination of the abstract of title was NOT performed by the signing surveyor to determine which instruments, if any, are                                                                                                                                                                                                                                                                                                                                                                                                                                                                                                                                                                                                                                                                                                                                                                                                                                                                                                                                                                                                                                                                                                                                                                                                                                                                                                                                                                                                                                                                                                                                                                                                                                                                                                                                                                           | LINETYPES           Boundary Line                                                                                                                                                                                                                                                                                                                                                                                                                                                                                                                                                                                                                                                                                                                                                                                                                                                                                                                                                    | ABBREVIATIONS<br>(C) - Calculated<br>(D) - Deed                                                                                                                                                                                                                                                                                                                                                                                                                                                                                                                                                                                                                                                                                                                                                                                                                                                                                                                                                    |
|                                                                                                                                                                                                                                                                                                                                                                                                                                                                                                                                                                                                                                                                                                                                                                                                                    | <ul> <li>affecting this property.</li> <li>The purpose of this survey is to establish the boundary of the lands described by the legal description provided and to depict the visible improvements thereon for a pending financial transaction. Underground footings, utilities, or other service lines, including roof eave overhangs were not located as part of this survey. Unless specifically stated otherwise the purpose and intent of this survey is not for any construction activities or fortune.</li> </ul>                                                                                                                                                                                                                                                                                                                                                                                                                                                                                                                                                                                                                                                                                                                                                                                                                                                                                                                                                                                                                                                                                                                                                                                                                                                                                                                                                                                                                                                                                                                                                                                 | Center Line Chain Link or Wire Fence Easement Edge of Water                                                                                                                                                                                                                                                                                                                                                                                                                                                                                                                                                                                                                                                                                                                                                                                                                                                                                                                          | <ul> <li>(F) - Field</li> <li>(M) - Measured</li> <li>(P) - Plat</li> <li>(R) - Record</li> <li>(S) - Survey</li> </ul>                                                                                                                                                                                                                                                                                                                                                                                                                                                                                                                                                                                                                                                                                                                                                                                                                                                                            |
| <b>DATE OF SURVEY:</b> 02/15/24                                                                                                                                                                                                                                                                                                                                                                                                                                                                                                                                                                                                                                                                                                                                                                                    | <ul><li>or future planning.</li><li>3. If there is a septic tank or drain field shown on this survey, the location depicted hereon was either shown to the surveyor by a third party or it was estimated by visual above ground inspection. No excavation was</li></ul>                                                                                                                                                                                                                                                                                                                                                                                                                                                                                                                                                                                                                                                                                                                                                                                                                                                                                                                                                                                                                                                                                                                                                                                                                                                                                                                                                                                                                                                                                                                                                                                                                                                                                                                                                                                                                                  | ooo→ Iron Fence<br>o+L Overhead Lines                                                                                                                                                                                                                                                                                                                                                                                                                                                                                                                                                                                                                                                                                                                                                                                                                                                                                                                                                | A/C - Air Conditioning<br>AE - Access Easement<br>ANE - Anchor Easement                                                                                                                                                                                                                                                                                                                                                                                                                                                                                                                                                                                                                                                                                                                                                                                                                                                                                                                            |
| BUYER:<br>LENDER:                                                                                                                                                                                                                                                                                                                                                                                                                                                                                                                                                                                                                                                                                                                                                                                                  | <ul><li>performed to determine its location.</li><li>4. This survey is exclusively for a pending financial transaction and only to be used by the parties to whom it is</li></ul>                                                                                                                                                                                                                                                                                                                                                                                                                                                                                                                                                                                                                                                                                                                                                                                                                                                                                                                                                                                                                                                                                                                                                                                                                                                                                                                                                                                                                                                                                                                                                                                                                                                                                                                                                                                                                                                                                                                        | Structure Survey Tie Line                                                                                                                                                                                                                                                                                                                                                                                                                                                                                                                                                                                                                                                                                                                                                                                                                                                                                                                                                            | ASBL - Accessory Setbar<br>B/W - Bay/Box Window<br>BC - Block Corner                                                                                                                                                                                                                                                                                                                                                                                                                                                                                                                                                                                                                                                                                                                                                                                                                                                                                                                               |
| TITLE COMPANY:                                                                                                                                                                                                                                                                                                                                                                                                                                                                                                                                                                                                                                                                                                                                                                                                     | certified.                                                                                                                                                                                                                                                                                                                                                                                                                                                                                                                                                                                                                                                                                                                                                                                                                                                                                                                                                                                                                                                                                                                                                                                                                                                                                                                                                                                                                                                                                                                                                                                                                                                                                                                                                                                                                                                                                                                                                                                                                                                                                               |                                                                                                                                                                                                                                                                                                                                                                                                                                                                                                                                                                                                                                                                                                                                                                                                                                                                                                                                                                                      | BFP - Backflow Prevente                                                                                                                                                                                                                                                                                                                                                                                                                                                                                                                                                                                                                                                                                                                                                                                                                                                                                                                                                                            |
| COMMITMENT DATE: CLIENT FILE NO:                                                                                                                                                                                                                                                                                                                                                                                                                                                                                                                                                                                                                                                                                                                                                                                   | <ol> <li>Alterations to this survey map and report by other than the signing surveyor are prohibited.</li> <li>Dimensions are in feet and decimals thereof.</li> </ol>                                                                                                                                                                                                                                                                                                                                                                                                                                                                                                                                                                                                                                                                                                                                                                                                                                                                                                                                                                                                                                                                                                                                                                                                                                                                                                                                                                                                                                                                                                                                                                                                                                                                                                                                                                                                                                                                                                                                   | Wall or Party Wall                                                                                                                                                                                                                                                                                                                                                                                                                                                                                                                                                                                                                                                                                                                                                                                                                                                                                                                                                                   | BLDG - Building<br>BLK - Block                                                                                                                                                                                                                                                                                                                                                                                                                                                                                                                                                                                                                                                                                                                                                                                                                                                                                                                                                                     |
| LEGAL DESCRIPTION:<br>LOT 14 (EXCEPT THE EAST 27.5 FEET THEREOF) AND LOT 15 (EXCEPT<br>THE SOUTH 20 FEET OF THE EAST 27.5 FEET AND EXCEPT THE NORTH<br>30 FEET OF THE EAST 15 FEET THEREOF) IN BLOCK 4 IN LATHROP'S RESUBDIVISION<br>OF LATHROP AND SEAVERN'S ADDITION TO RIVER FOREST, BEING A<br>RESUBDIVISION OF THAT PART LYING EAST OF PARK AVENUE<br>TOGETHER WITH THE EAST 3/5 OF BLOCK 15 IN LATHROP AND<br>SEAVERN'S ADDITION IN THE NORTHWEST 1/4 OF SECTION 12,<br>TOWNSHIP 39 NORCH, RANGE 12 EAST OF THE THIRD PRINCIPAL<br>MERIDIAN, (EXCEPTREROM SAID PREMISES THE WEST 72 FEET OF LOTS<br>15 AND 16 AFOERSAID CONVEYED BY BOAG BUILDING CORPORATION,<br>A CORPORATION OF DELAWARE TO ROSANA CENTRUM CORPORATION<br>BY DOCUMENT NUMBER 9934913 RECORDED FEB. 23, 1928), IN COOK<br>COUNTY, ILLINOIS | <ol> <li>Any FEMA flood zone data contained on this survey is for informational purposes only. Research to obtain said data was performed at www.fema.gov and may not reflect the most recent information.</li> <li>Unless otherwise noted "SIR" indicates a set iron rebar, 5/8 inch in diameter and twenty-four inches long.</li> <li>The symbols reflected in the legend and on this survey may have been enlarged or reduced for clarity. The symbols have been plotted at the approximate center of the field location and may not represent the actual shape or size of the feature.</li> <li>Points of Interest (POI's) are select above-ground improvements, which may appear in conflict with boundary, building setback or easement lines, as defined by the parameters of this survey. These POI's may not represent all items of interest to the viewer. There may be additional POI's which are not shown or calledout as POI's, or which are otherwise unknown to the surveyor.</li> <li>Utilities shown on the subject property may or may not indicate the existence of recorded or unrecorded utility easements.</li> <li>The information contained on this survey has been performed exclusively by and is the sole responsibility of Exacta Land Surveyors, LLC. Additional logos or references to third party firms are for informational purposes only.</li> <li>Due to varying construction standards, building dimensions are approximate and are not intended to be used for new construction or planning.</li> <li>Surveyor bearings are used for angular reference and are used to show angular relationships of lines only and are not related or orientated to true or magnetic north orientation made on and for those original subdivision plats. North 00 degrees East is assumed and upon preparation of this plat, the resulting bearing between found points as shown on this survey is the basis of said surveyor bearings as defined and required to be oted by Illinois Administrative Code Title 68, Chapter VII, Sub-Chapter B, Part 1270, Section 1270</li></ol> | SURFACE TYPES         Asphalt         Brick or Tile         Concrete         Covered Area         Water         Wood         SYMBOLS         Image: Symbol S         Image: Symbol S | BM - Benchmark         BR - Bearing Reference         BRL - Building Restriction         BSMT - Basement         C - Curve         C/L - Center Line         C/P - Covered Porch         C/S - Concrete Slab         CATV - Cable TV Riser         CB - Concrete Block         CH - Chord Bearing         CHIM - Chimney         CLF - Chain Link Fence         CME - Canal Maintenance         Easement         CO - Clean Out         CONC - Concrete         COR - Concrete Sidewa         CUE - Control Utility Ease         CVG - Concrete Valley Gu         D/W - Driveway         DE - Drainage Easement         DF - Drain Field         DH - Drill Hole         DUE - Drainage & Utility         Easement         ELEV - Elevation         EM - Electric Meter         ENT - Entrance         EOP - Edge of Pavement         EOW - Edge of Water         ESMT - Easement         EUB - Electric Utility Box         F/DH - Found Drill Hole         FCM - Found Concrete         Monument |
| JOB SPECIFIC SURVEYOR NOTES:                                                                                                                                                                                                                                                                                                                                                                                                                                                                                                                                                                                                                                                                                                                                                                                       | <u> </u>                                                                                                                                                                                                                                                                                                                                                                                                                                                                                                                                                                                                                                                                                                                                                                                                                                                                                                                                                                                                                                                                                                                                                                                                                                                                                                                                                                                                                                                                                                                                                                                                                                                                                                                                                                                                                                                                                                                                                                                                                                                                                                 | <u> </u>                                                                                                                                                                                                                                                                                                                                                                                                                                                                                                                                                                                                                                                                                                                                                                                                                                                                                                                                                                             |                                                                                                                                                                                                                                                                                                                                                                                                                                                                                                                                                                                                                                                                                                                                                                                                                                                                                                                                                                                                    |