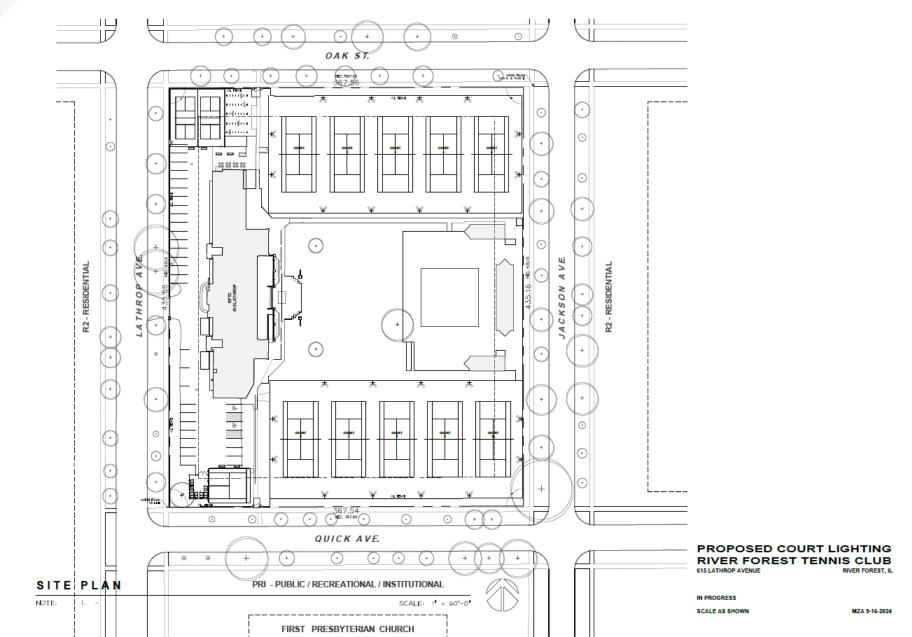

. wires, sprinklers, sewer, etc.).
- Recurring
  - Annual cost of maintenance is expected to be minimal
    - There is a 10-year warranty
  - Annual cost of usage (electricity) is expected to be minimal
    - Due to LED energy efficient bulbs and minimal usage per day
- Funding Source
  - Goal is to have this funded by existing budget or bank loan

#### Logistics

- Installation
  - One phase
  - 3 weeks to install
  - Before/After season
- Hours
  - 6am to 10pm
    - Anticipated highest use:
      - Early and late season (not mid Summer)
      - Starting at 8pm
  - Local Lighting Comparables
    - RFTC Pool 9pm
    - Keystone Tennis 10pm
    - Keystone Paddle 11pm
  - Automatic and remote shut off options (master schedule and by individual court)

# **RFTC Property**





#### Site Plan



# Elevation: 12 of the 30' Poles with 2 Light Fixtures Each







SCALE: |" = 60'-0"

PROPOSED COURT LIGHTING RIVER FOREST TENNIS CLUB STS LATHROP AVENUE RIVER FOREST, IL

IN PROGRESS SCALE AS SHOWN

MZA 9-16-2024

16

# **Light Pole Placement**



- 24 total poles (12 on each bank)
- 48 total LED fixtures (2 on each pole)
- Exterior Perimeter Only Poles



#### **Lighting Study Overview**





18



#### **Photometrics and Illumination**

banks he he he he he the as he is in he he COURT1 COURT2 COURT 3 COURT 4 COURTS und bis bin bn bn be ba ba ba too boa he he he he he he habt he hashs he he he he 10.00 Racras as he he he he he take tra tas to be be be he bes inche he he he he he he he he h the be to be be be be be be to be the the the to be to be to be the be the be to be to be to be