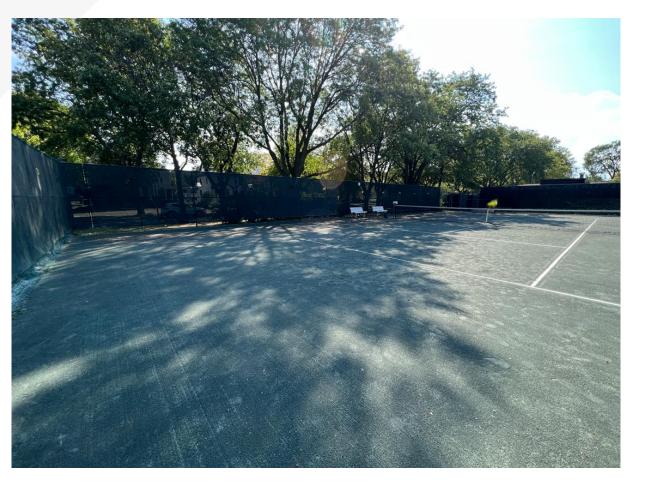

Ave)





South Side:

Quick Ave

First Presbyterian Church

- Adjacent to:

- North Side: Oak Ave
- Adjacent to: Roosevelt Middle School
- Note: Tree coverage on both sides and windscreen









- West Side: Lathrop Ave
- Note: Tree coverage on both sides, windscreen, and parking lot buffer





# South Facing

<u>Parking Lot</u>



30

- East Side: Jackson Ave
- Note: Tree coverage on both sides, windscreen, and large bushes







- East Side: Jackson Ave (South East side)
- Note: Shade on the court provided by the trees, bushes, and windscreen





- East Side: Jackson Ave (South East side)
- Note: Shade on the court provided by the trees, bushes, and windscreen





- East Side: Jackson Ave (North East side)
- Note: Shade on the court provided by the trees, bushes, and windscreen





- East Side: Jackson Ave (North East side)
- Note: Shade on the court provided by the trees, bushes, and windscreen







# Pole Height – Existing Flag Pole

- Lighting pole heights will be in line with existing flag pole, which is ~30 feet.
- Flag pole is dwarfed by large trees currently on property



# **Lighting Product**

- Light Type: G1-S3 LED Tennis Lights
- Vendor: Shinetoo Tennis and Pickleball Court Lighting



# G1-S3 LED High Mast Lights 500W 600W 800W



- Anti-Glare
- Asymmetric Indirect Light Design
- Full Cut-off



# **Lighting Product**

# **Spill Light Control**

Spill light refers to the light falling outside the object to be illuminated, it is a kind of light pollution.

When using outdoor tennis court lighting, the court area needs to be bright enough, not pilli