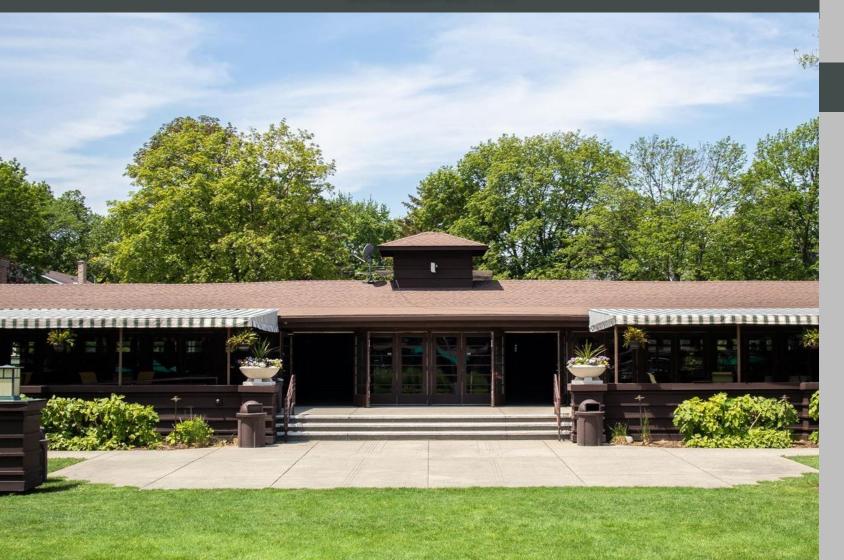

## RIVER FOREST DEVELOPMENT REVIEW BOARD MEETING AGENDA

A meeting of the River Forest Development Review Board will be held on Thursday, November 7, 2024, at 7:30 P.M. in First Floor Community Room of the Village Hall, 400 Park Avenue, River Forest, Illinois.

- I. Call to Order/Roll Call
- II. Public Comment
- III. Pre-filing Meeting and Consideration of Request for Application Requirement Waivers: Proposed Planned Development – 7715 Greenfield Street (Constitution Park – River Forest Park District)
- IV. Pre-filing Meeting and Consideration of Request for Application Requirement Waivers: Proposed Planned Development – 615 Lathrop Avenue (River Forest Tennis Club)
- V. Adjournment