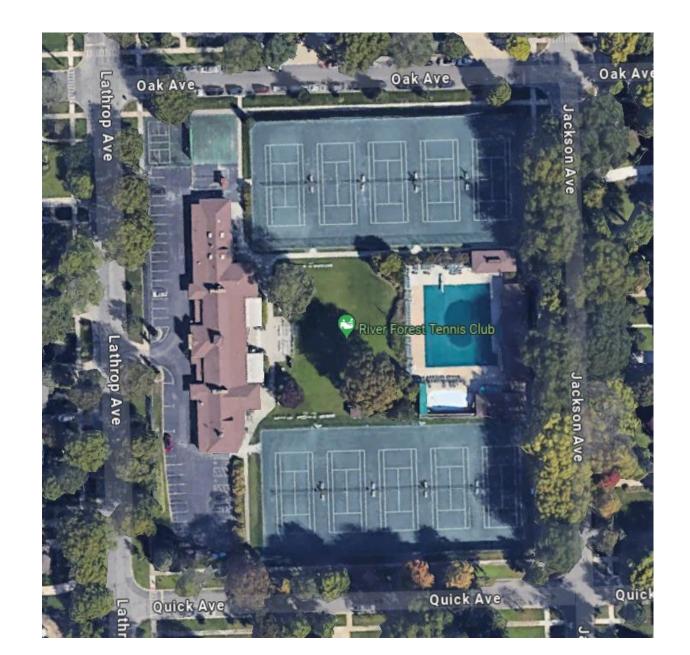

ate utilities (i.e. wires, sprinklers, sewer, etc.).
- Recurring
  - Annual cost of maintenance is expected to be minimal
    - There is a 10-year warranty
  - Annual cost of usage (electricity) is expected to be minimal
    - Due to LED energy efficient bulbs and minimal usage per day
- Funding Source
  - Goal is to have this funded by existing budget or bank loan

#### Logistics

- Installation
  - One phase
  - 3 weeks to install
  - Before/After season
- Hours
  - 6am to 10pm
    - Anticipated highest use:
      - Early and late season (not mid Summer)
      - Starting at 8pm
  - Local Lighting Comparables
    - RFTC Pool 9pm
    - Keystone Tennis 10pm
    - Keystone Paddle 11pm
  - Automatic and remote shut off options (master schedule and by individual court)

# **RFTC Property**





#### Site Plan



# Elevation: 12 of the 30' Poles with 2 Light Fixtures Each







SCALE: |" = 60'-0"

PROPOSED COURT LIGHTING RIVER FOREST TENNIS CLUB STS LATHROP AVENUE RIVER FOREST, IL

IN PROGRESS SCALE AS SHOWN

MZA 9-16-2024

16

# **Light Pole Placement**



- 24 total poles (12 on each bank)
- 48 total LED fixtures (2 on each pole)
- Exterior Perimeter Only Poles



#### **Lighting Study Overview**





18



#### **Photometrics and Illumination**

banks he he he he he the as he is in he he COURT1 COURT2 COURT 3 COURT 4 COURTS und bis bin bn bn be ba ba ba too boa he he he he he he habt he hashs he he he he 10.00 Racras as he he he he he take tra tas to be be be he bes inche he he he he he he he he h the be to be be be be be be to be the the the to be to be to be the be the be