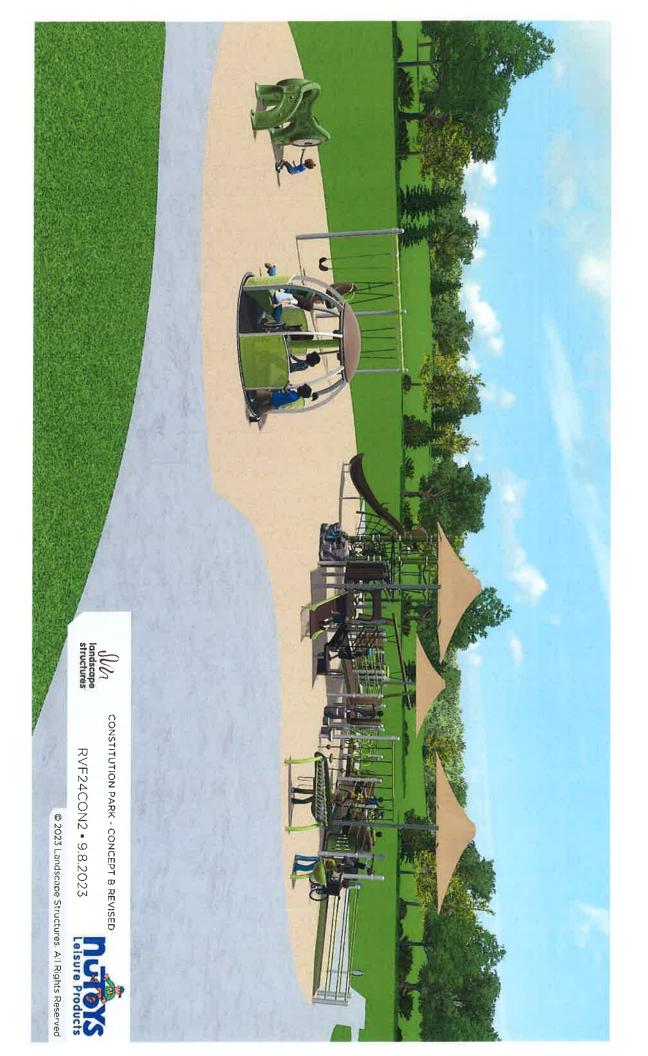

To Whom It May Concern,

The Applicant, River Forest Park District, is requesting approval to permit redevelopment for the of Constitution Park. The proposed project includes:

- The replacement of the playground with a new 2–12-year-old universal accessible playground located in the northeast corner of the park.
- The replacement of the sand/volleyball courts/ice rink with a new sand volleyball court/ice rink at approximately the same location in the park. The ice rink would include reusing 1 of the 2 existing light poles and replacing the 2<sup>nd</sup> light pole for night skating.
- The construction of a shelter than includes 2 single stall restrooms and a 20'x20' sitting space.
- The construction of a sitting plaza between the playground and the sand volley courts/ice rink.
- The replacement of the ball field located on D90 property with a new 60' base path dirt infield ball diamond located in the southwest corner of the park.