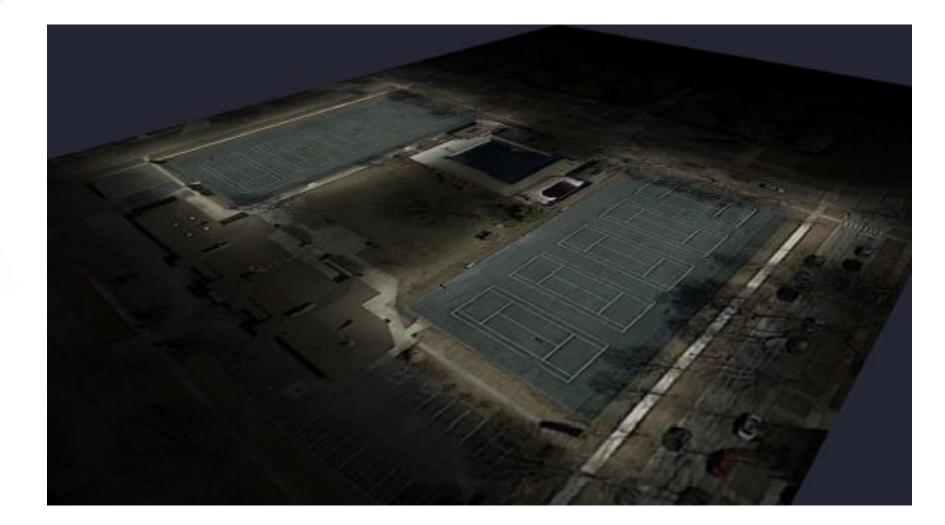

| D2L   | 194.6 | -319.3 | 30  | 90     | 16  |
| 13    | D2L   | 94.6  | -320.3 | 30  | 85     | 15  |
| 14    | D2L   | 144.6 | -319.3 | -30 | 95     | 15  |
| 15    | D2L   | 94.6  | -194.3 | 30  | 275    | 15  |
| 16    | D2L   | 144.6 | -195.3 | -30 | 265    | 15  |
| 17    | D2L   | -13.4 | -287.3 | -30 | 0      | 15  |
| 18    | D2L   | 252.6 | -287.3 | -30 | 180    | 15  |
| 19    | D2L   | -13.4 | -227.3 | 30  | 0      | 15  |
| 20    | D2L   | 252.6 | -227.3 | 30  | 180    | 15  |
| 21    | D2L   | -15   | 69     | -30 | 0      | 15  |
| 22    | D2L   | 251   | 69     | 30  | 180    | 15  |
| 23    | D2L   | -15   | 9      | -30 | 0      | 15  |
| 24    | D2L   | 251   | 9      | 30  | 180    | 15  |

# **Photometrics Visualizations**







# **Photometrics Visualizations**





# Perimeter Foliage & Shade – Non-Residential (Quick Ave)

- South Side: Quick Ave
- Adjacent to: First Presbyterian Church
- Note: Tree coverage on both sides and windscreen





# Perimeter Foliage & Shade – Non-Residential (Quick Ave)





South Side:

Quick Ave

First Presbyterian Church

- Adjacent to:

- North Side: Oak Ave
- Adjacent to: Roosevelt Middle School
- Note: Tree coverage on both sides and windscreen









- West Side: Lathrop Ave
- Note: Tree coverage on both sides, windscreen, and parking lot buffer





# South Facing

<u>Parking Lot</u>



30

- East Side: Jackson Ave
- Note: Tree coverage on both sides, windscreen, and large bushes







- East Side: Jackson Ave (South East side)
- Note: Shade on the court provided by the trees, bushes, and windscreen





- Ea