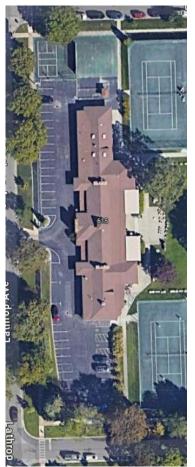

251   | 69     | 30  | 180    | 15  |
| 23    | D2L   | -15   | 9      | -30 | 0      | 15  |
| 24    | D2L   | 251   | 9      | 30  | 180    | 15  |

# **Photometrics Visualizations**







# **Photometrics Visualizations**





# Perimeter Foliage & Shade – Non-Residential (Quick Ave)

- South Side: Quick Ave
- Adjacent to: First Presbyterian Church
- Note: Tree coverage on both sides and windscreen





# Perimeter Foliage & Shade – Non-Residential (Quick Ave)





South Side:

Quick Ave

First Presbyterian Church

- Adjacent to:

- North Side: Oak Ave
- Adjacent to: Roosevelt Middle School
- Note: Tree coverage on both sides and windscreen









- West Side: Lathrop Ave
- Note: Tree coverage on both sides, windscreen, and parking lot buffer





# South Facing

<u>Parking Lot</u>



30

- East Side: Jackson Ave
- Note: Tree coverage on both sides, windscreen, and large bushes







- East Side: Jackson Ave (South East side)
- Note: Shade on the court provided by the trees, bushes, and windscreen





- East Side: Jackson Ave (South East side)
- Note: Shade on the court provided by the trees, bushes, and windscreen





- East Side: Jackson Ave (North East side)
- Note: Shade on the court provided by the trees, bushes, and windscreen





- East Side: Jackson Ave (North East side)
- Note: Shade on the court provided by the trees, bushes, and windscreen







# Pole Height – Existing Flag Pole

- Lighting pole heights will be in line with existing flag pole, which is ~30 feet.
- Flag pole is dwarfed by large trees currently on property



# **Lighting Product**

- L