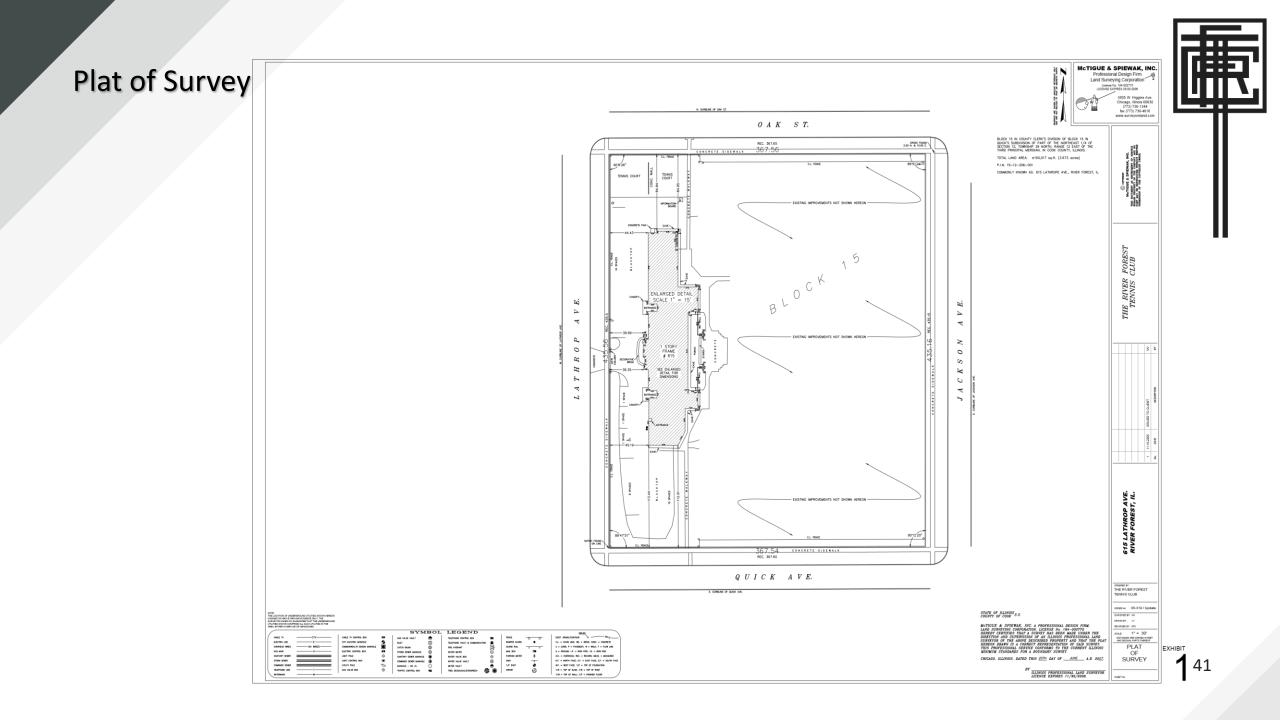

## RIVER FOREST DEVELOPMENT REVIEW BOARD MEETING AGENDA

A meeting of the River Forest Development Review Board will be held on Thursday, November 7, 2024, at 7:30 P.M. in First Floor Community Room of the Village Hall, 400 Park Avenue, River Forest, Illinois.

- I. Call to Order/Roll Call
- II. Public Comment
- III. Pre-filing Meeting and Consideration of Request for Application Requirement Waivers: Proposed Planned Development – 7715 Greenfield Street (Constitution Park – River Forest Park District)
- IV. Pre-filing Meeting and Consideration of Request for Application Requirement Waivers: Proposed Planned Development – 615 Lathrop Avenue (River Forest Tennis Club)
- V. Adjournment