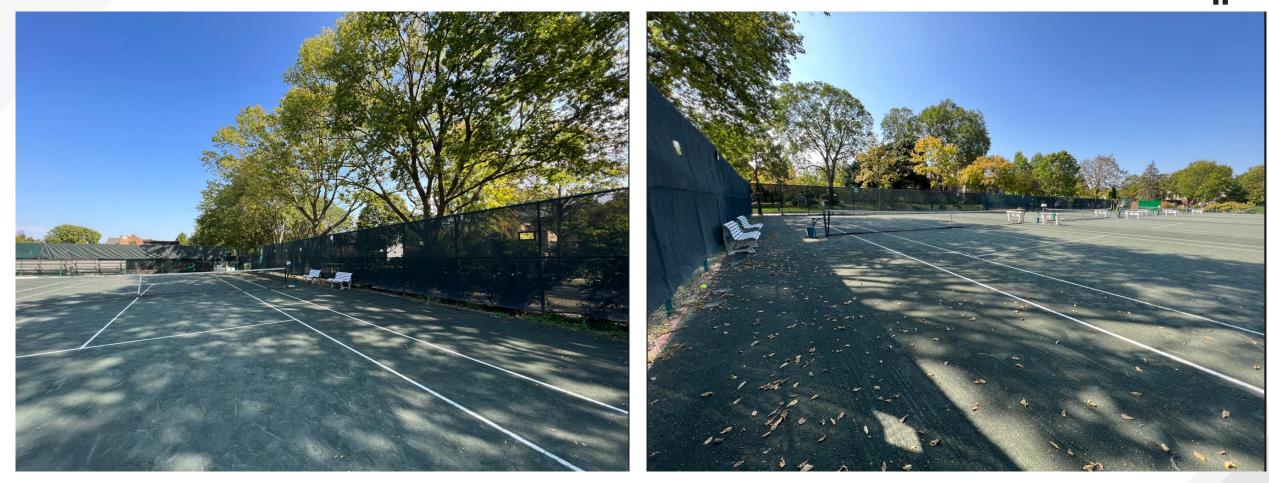

ian Church
- Note: Tree coverage on both sides and windscreen





# Perimeter Foliage & Shade – Non-Residential (Quick Ave)





South Side:

Quick Ave

First Presbyterian Church

- Adjacent to:

- North Side: Oak Ave
- Adjacent to: Roosevelt Middle School
- Note: Tree coverage on both sides and windscreen









- West Side: Lathrop Ave
- Note: Tree coverage on both sides, windscreen, and parking lot buffer





# South Facing

<u>Parking Lot</u>



30

- East Side: Jackson Ave
- Note: Tree coverage on both sides, windscreen, and large bushes







- East Side: Jackson Ave (South East side)
- Note: Shade on the court provided by the trees, bushes, and windscreen





- East Side: Jackson Ave (South East side)
- Note: Shade on the court provided by the trees, bushes, and windscreen





- East Side: Jackson Ave (North East side)
- Note: Shade on the court provided by the trees, bushes, and windscreen





- East Side: Jackson Ave (North East side)
- Note: Shade on the court provided by the trees, bushes, and windscreen







# Pole Height – Existing Flag Pole

- Lighting pole heights will be in line with existing flag pole, which is ~30 feet.
- Flag pole is dwarfed by large trees currently on property



# **Lighting Product**

- Light Type: G1-S3 LED Tennis Lights
- Vendor: Shinetoo Tennis and Pickleball Court Lighting



# G1-S3 LED High Mast Lights 500W 600W 800W



- Anti-Glare
- Asymmetric Indirect Light Design
- Full Cut-off



# **Lighting Product**

# **Spill Light Control**

Spill light refers to the light falling outside the object to be illuminated, it is a