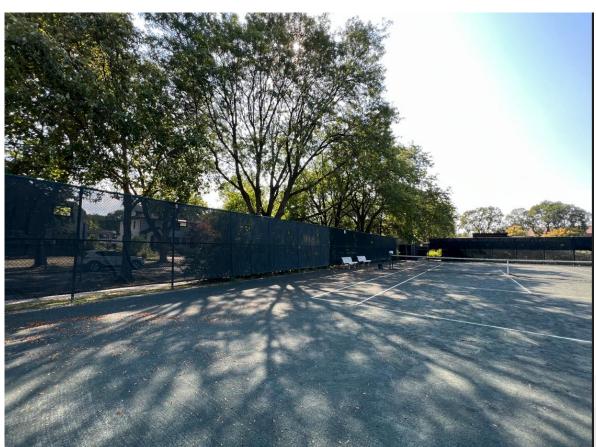

ve)





South Side:

Quick Ave

First Presbyterian Church

- Adjacent to:

- North Side: Oak Ave
- Adjacent to: Roosevelt Middle School
- Note: Tree coverage on both sides and windscreen









- West Side: Lathrop Ave
- Note: Tree coverage on both sides, windscreen, and parking lot buffer





# South Facing

<u>Parking Lot</u>



30

- East Side: Jackson Ave
- Note: Tree coverage on both sides, windscreen, and large bushes







- East Side: Jackson Ave (South East side)
- Note: Shade on the court provided by the trees, bushes, and windscreen





- East Side: Jackson Ave (South East side)
- Note: Shade on the court provided by the trees, bushes, and windscreen





- East Side: Jackson Ave (North East side)
- Note: Shade on the court provided by the trees, bushes, and windscreen





- East Side: Jackson Ave (North East side)
- Note: Shade on the court provided by the trees, bushes, and windscreen







# Pole Height – Existing Flag Pole

- Lighting pole heights will be in line with existing flag pole, which is ~30 feet.
- Flag pole is dwarfed by large trees currently on property



# **Lighting Product**

- Light Type: G1-S3 LED Tennis Lights
- Vendor: Shinetoo Tennis and Pickleball Court Lighting



# G1-S3 LED High Mast Lights 500W 600W 800W



- Anti-Glare
- Asymmetric Indirect Light Design
- Full Cut-off



# **Lighting Product**

# **Spill Light Control**

Spill light refers to the light falling outside the object to be illuminated, it is a kind of light pollution.

When using outdoor tennis court lighting, the court area needs to be bright enough, not pilling