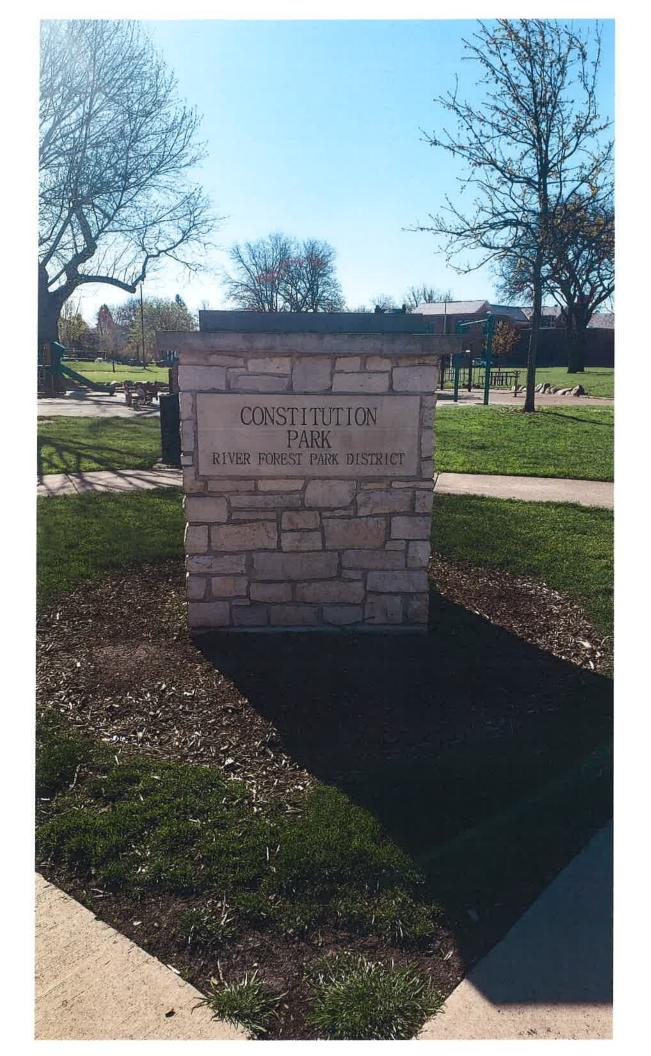

#### **Project Address**

Constitution Park 7715 Greenfield Street River Forest, Illinois 60305

To Whom It May Concern,

The Applicant, River Forest Park District, is requesting approval to permit redevelopment for the of Constitution Park. The proposed project includes:

- The replacement of the playground with a new 2–12-year-old universal accessible playground located in the northeast corner of the park.
- The replacement of the sand/volleyball courts/ice rink with a new sand volleyball court/ice rink at approximately the same location in the park. The ice rink would include reusing 1 of the 2 existing light poles and replacing the 2<sup>nd</sup> light pole for night skating.
- The construction of a shelter than includes 2 single stall restrooms and a 20'x20' sitting space.
- The construction of a sitting plaza between the playground and the sand volley courts/ice rink.
- The replacement of the ball field located on D90 property with a new 60' base path dirt infield ball diamond located in the southwest corner of the park.