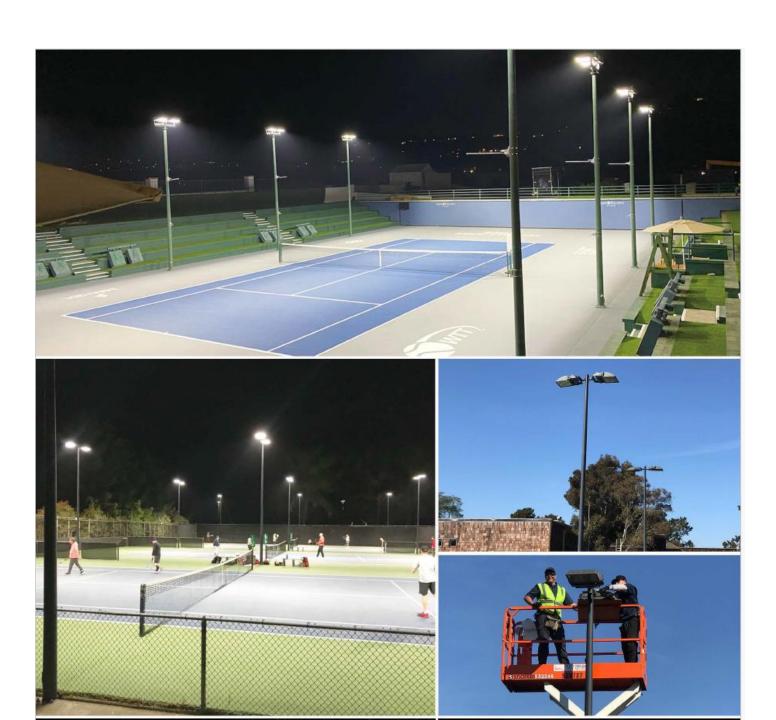

## RIVER FOREST DEVELOPMENT REVIEW BOARD MEETING AGENDA

A meeting of the River Forest Development Review Board will be held on Thursday, November 7, 2024, at 7:30 P.M. in First Floor Community Room of the Village Hall, 400 Park Avenue, River Forest, Illinois.

- I. Call to Order/Roll Call
- II. Public Comment
- III. Pre-filing Meeting and Consideration of Request for Application Requirement Waivers: Proposed Planned Development – 7715 Greenfield Street (Constitution Park – River Forest Park District)
- IV. Pre-filing Meeting and Consideration of Request for Application Requirement Waivers: Proposed Planned Development – 615 Lathrop Avenue (River Forest Tennis Club)
- V. Adjournment