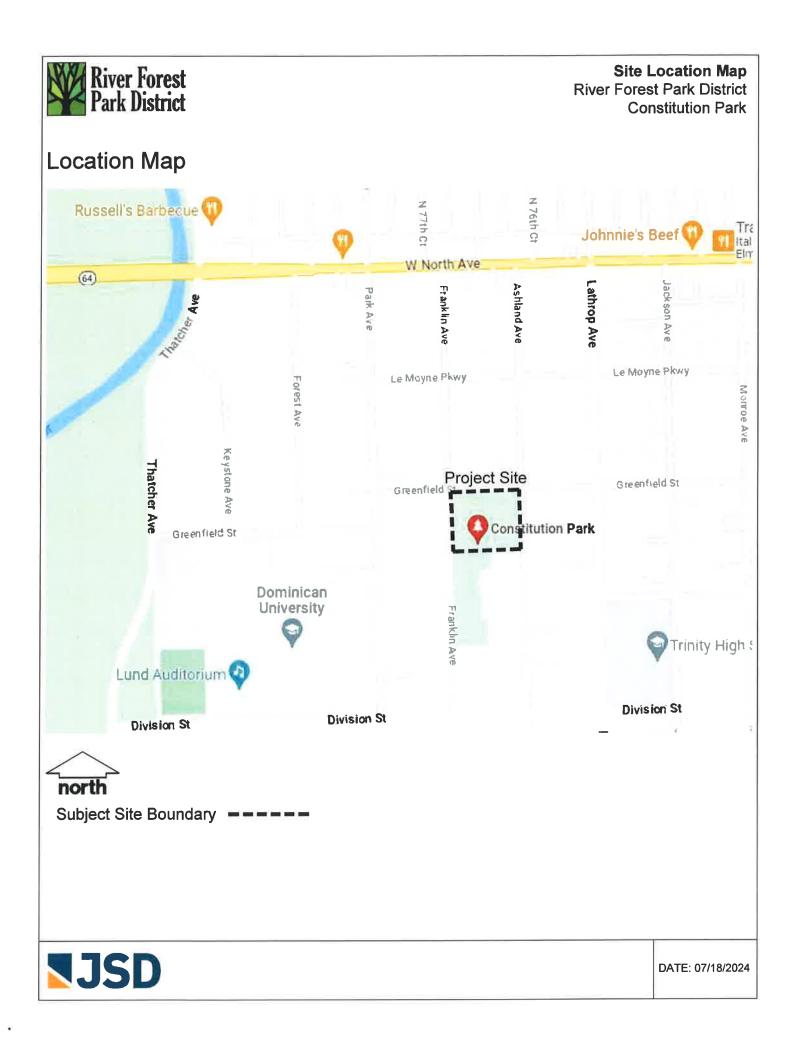

#### **Project Address**

Constitution Park 7715 Greenfield Street River Forest, Illinois 60305

#### **Property Owner & Applicant**

**River Forest Park District** 401 Thatcher Avenue River Forest, Illinois 60305

President Mike Grant mgrant@rfparks.com

Executive Director Michael Sletten msletten@rfparks.com

#### **Design Firm**

JSD

Lori Vierow, Senior Landscape Architect Lori.vierow@jsdinc.com

Sincerely,

Village of River Forest 400 Park Avenue River Forest, Illinois, 60305

Introduction to the Proposed Development