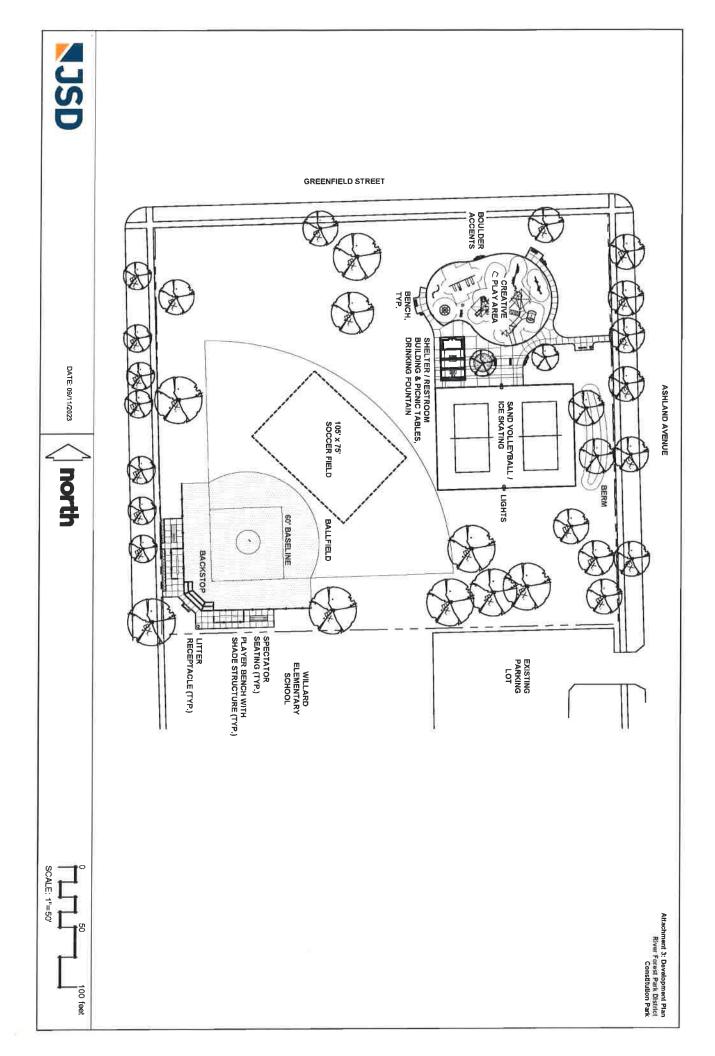

To Whom It May Concern,

The Applicant, River Forest Park District, is requesting approval to permit redevelopment for the of Constitution Park. The proposed project includes:

- The replacement of the playground with a new 2–12-year-old universal accessible playground located in the northeast corner of the park.
- The replacement of the sand/volleyball courts/ice rink with a new sand volleyball court/ice rink at approximately the same location in the park. The ice rink would include reusing 1 of the 2 existing light poles and replacing the 2<sup>nd</sup> light pole for night skating.
- The construction of a shelter than includes 2 single stall restrooms and a 20'x20' sitting space.
- The construction of a sitting plaza between the playground and the sand volley courts/ice rink.
- The replacement of the ball field located on D90 property with a new 60' base path dirt infield ball diamond located in the southwest corner of the park.