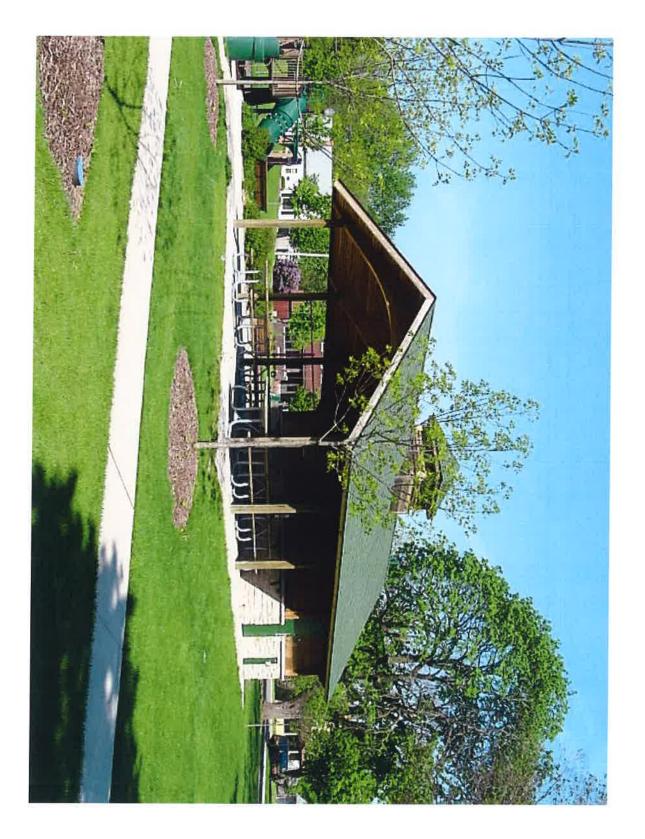

#### **Project Address**

Constitution Park 7715 Greenfield Street River Forest, Illinois 60305

To Whom It May Concern,

The Applicant, River Forest Park District, is requesting approval to permit redevelopment for the of Constitution Park. The proposed project includes:

- The replacement of the playground with a new 2–12-year-old universal accessible playground located in the northeast corner of the park.
- The replacement of the sand/volleyball courts/ice rink with a new sand volleyball court/ice rink at approximately the same location in the park. The ice rink would include reusing 1 of the 2 existing light poles and replacing the 2<sup>nd</sup> light pole for night skating.
- The construction of a shelter than includes 2 single stall restrooms and a 20'x20' sitting space.
- The construction of a sitting plaza between the playground and the sand volley courts/ice rink.
- The replacement of the ball field located on D90 property with a new 60' base path dirt infield ball diamond located in the southwest corner of the park.