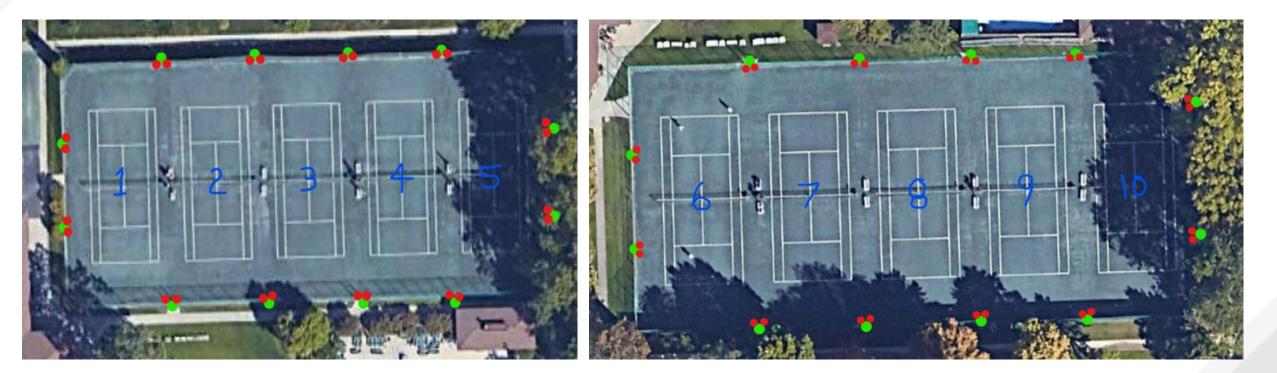

tics

- Installation
  - One phase
  - 3 weeks to install
  - Before/After season
- Hours
  - 6am to 10pm
    - Anticipated highest use:
      - Early and late season (not mid Summer)
      - Starting at 8pm
  - Local Lighting Comparables
    - RFTC Pool 9pm
    - Keystone Tennis 10pm
    - Keystone Paddle 11pm
  - Automatic and remote shut off options (master schedule and by individual court)

# **RFTC Property**





#### Site Plan



# Elevation: 12 of the 30' Poles with 2 Light Fixtures Each







SCALE: |" = 60'-0"

PROPOSED COURT LIGHTING RIVER FOREST TENNIS CLUB STS LATHROP AVENUE RIVER FOREST, IL

IN PROGRESS SCALE AS SHOWN

MZA 9-16-2024

16

# **Light Pole Placement**



- 24 total poles (12 on each bank)
- 48 total LED fixtures (2 on each pole)
- Exterior Perimeter Only Poles



#### **Lighting Study Overview**





18



#### **Photometrics and Illumination**

banks he he he he he the as he is in he he COURT1 COURT2 COURT 3 COURT 4 COURTS und bis bin bn bn be ba ba ba too boa he he he he he he habt he hashs he he he he 10.00 Racras as he he he he he take tra tas to be be be he bes inche he he he he he he he he h the be to be be be be be be to be the the the to be to be to be the be the be to be to be to be to be the be to be to be to be the be to be the be to be the be to be the be to be he be to be Ha ben bo ba be bo br ba As he believes he believes in the lot In No. 14 helt bes bashs by he he he he ban becky he ha he he he When he has he has he has he had he helder he helder he helder he br britte be beite beg ber be be be be COURT & COURT 7 COURT 8 COURT 9.