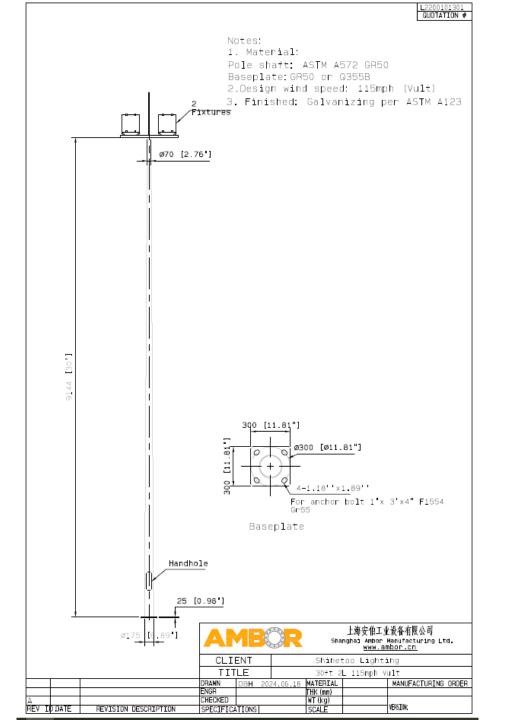

xisting flag pole, which is ~30 feet.
- Flag pole is dwarfed by large trees currently on property



# **Lighting Product**

- Light Type: G1-S3 LED Tennis Lights
- Vendor: Shinetoo Tennis and Pickleball Court Lighting



# G1-S3 LED High Mast Lights 500W 600W 800W



- Anti-Glare
- Asymmetric Indirect Light Design
- Full Cut-off



# **Lighting Product**

# **Spill Light Control**

Spill light refers to the light falling outside the object to be illuminated, it is a kind of light pollution.

When using outdoor tennis court lighting, the court area needs to be bright enough, not pilling back off of the court. Shinetoo's tennis court lights have a spill-proof light control nction, which helps to illuminate the playing surfaces correctly.







- Pole width: 2.76"
- Pole base width: 6.89"



# **Lighting Product**





#### Surrounding Area Plan 500 feet



CHICAGO AVENUE

AVENUE

MONFOE



# RIVER FOREST TENNIS CLUB

#### ESTABLISHED 1905



#### **CONTACT INFORMATION**

#### Elias N. Yanaki

847.909.1030 YanakiElias@gmail.com