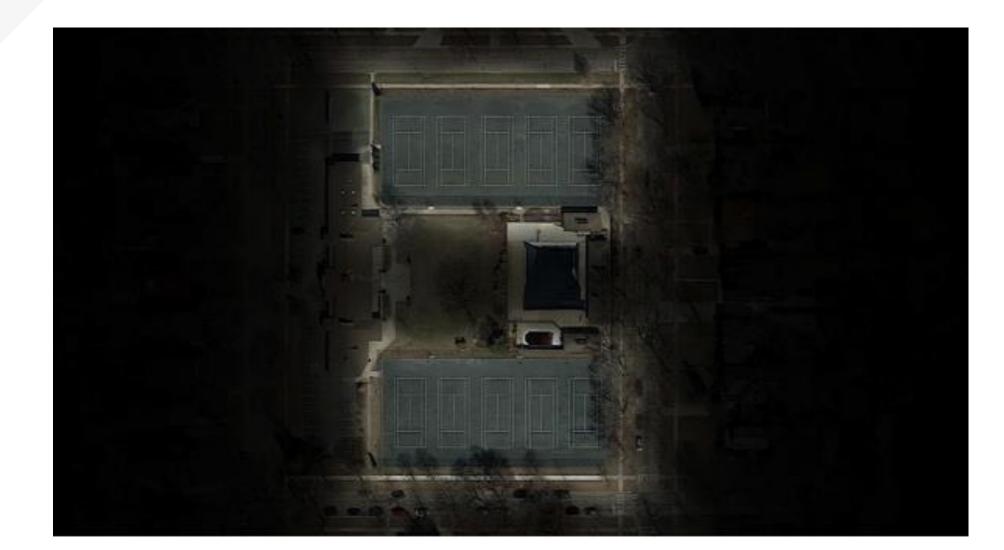

6 | -195.3 | 30  | 270    | 15  |
| 12    | D2L   | 194.6 | -319.3 | 30  | 90     | 16  |
| 13    | D2L   | 94.6  | -320.3 | 30  | 85     | 15  |
| 14    | D2L   | 144.6 | -319.3 | -30 | 95     | 15  |
| 15    | D2L   | 94.6  | -194.3 | 30  | 275    | 15  |
| 16    | D2L   | 144.6 | -195.3 | -30 | 265    | 15  |
| 17    | D2L   | -13.4 | -287.3 | -30 | 0      | 15  |
| 18    | D2L   | 252.6 | -287.3 | -30 | 180    | 15  |
| 19    | D2L   | -13.4 | -227.3 | 30  | 0      | 15  |
| 20    | D2L   | 252.6 | -227.3 | 30  | 180    | 15  |
| 21    | D2L   | -15   | 69     | -30 | 0      | 15  |
| 22    | D2L   | 251   | 69     | 30  | 180    | 15  |
| 23    | D2L   | -15   | 9      | -30 | 0      | 15  |
| 24    | D2L   | 251   | 9      | 30  | 180    | 15  |

# **Photometrics Visualizations**







# **Photometrics Visualizations**





# Perimeter Foliage & Shade – Non-Residential (Quick Ave)

- South Side: Quick Ave
- Adjacent to: First Presbyterian Church
- Note: Tree coverage on both sides and windscreen





# Perimeter Foliage & Shade – Non-Residential (Quick Ave)





South Side:

Quick Ave

First Presbyterian Church

- Adjacent to:

- North Side: Oak Ave
- Adjacent to: Roosevelt Middle School
- Note: Tree coverage on both sides and windscreen









- West Side: Lathrop Ave
- Note: Tree coverage on both sides, windscreen, and parking lot buffer





# South Facing

<u>Parking Lot</u>



30

- East Side: Jackson Ave
- Note: Tree coverage on both sides, windscreen, and large bushes







- East Side: Jackson Ave (South East side)
- Note: Shade on the court provided by th