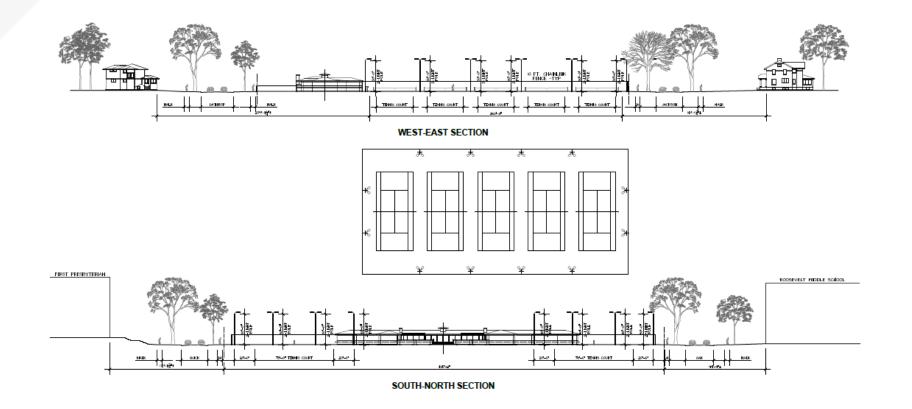

of maintenance is expected to be minimal
    - There is a 10-year warranty
  - Annual cost of usage (electricity) is expected to be minimal
    - Due to LED energy efficient bulbs and minimal usage per day
- Funding Source
  - Goal is to have this funded by existing budget or bank loan

#### Logistics

- Installation
  - One phase
  - 3 weeks to install
  - Before/After season
- Hours
  - 6am to 10pm
    - Anticipated highest use:
      - Early and late season (not mid Summer)
      - Starting at 8pm
  - Local Lighting Comparables
    - RFTC Pool 9pm
    - Keystone Tennis 10pm
    - Keystone Paddle 11pm
  - Automatic and remote shut off options (master schedule and by individual court)

# **RFTC Property**





#### Site Plan



# Elevation: 12 of the 30' Poles with 2 Light Fixtures Each







SCALE: |" = 60'-0"

PROPOSED COURT LIGHTING RIVER FOREST TENNIS CLUB STS LATHROP AVENUE RIVER FOREST, IL

IN PROGRESS SCALE AS SHOWN

MZA 9-16-2024

16

# **Light Pole Placement**



- 24 total poles (12 on each bank)
- 48 total LED fixtures (2 on each pole)
- Exterior Perimeter Only Poles



#### **Lighting Study Overview**





18



#### **Photometrics and Illumination**

banks he he he he he the as he is in he he COURT1 COURT2 COURT 3 COURT 4 COURTS und bis bin bn bn be ba ba ba too boa he he he he he he habt he hashs he he he he 10.00 Racras as he he he he he take tra tas to be be be he bes inche he he he he he he he he h the be to be be be be be be to be the the the to be to be to be the be the be to be to be to be to be the be to be to be to be the be to be the be to be the be