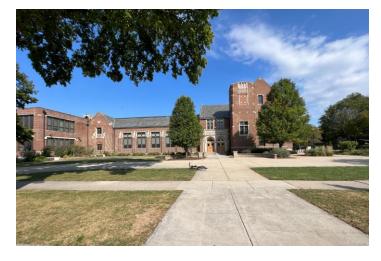

| 15  |
| 20    | D2L   | 252.6 | -227.3 | 30  | 180    | 15  |
| 21    | D2L   | -15   | 69     | -30 | 0      | 15  |
| 22    | D2L   | 251   | 69     | 30  | 180    | 15  |
| 23    | D2L   | -15   | 9      | -30 | 0      | 15  |
| 24    | D2L   | 251   | 9      | 30  | 180    | 15  |

# **Photometrics Visualizations**







# **Photometrics Visualizations**





# Perimeter Foliage & Shade – Non-Residential (Quick Ave)

- South Side: Quick Ave
- Adjacent to: First Presbyterian Church
- Note: Tree coverage on both sides and windscreen





# Perimeter Foliage & Shade – Non-Residential (Quick Ave)





South Side:

Quick Ave

First Presbyterian Church

- Adjacent to:

- North Side: Oak Ave
- Adjacent to: Roosevelt Middle School
- Note: Tree coverage on both sides and windscreen









- West Side: Lathrop Ave
- Note: Tree coverage on both sides, windscreen, and parking lot buffer





# South Facing

<u>Parking Lot</u>



30

- East Side: Jackson Ave
- Note: Tree coverage on both sides, windscreen, and large bushes







- East Side: Jackson Ave (South East side)
- Note: Shade on the court provided by the trees, bushes, and windscreen





- East Side: Jackson Ave (South East side)
- Note: Shade on the court provided by the trees, bushes, and windscreen





- East Side: Jackson Ave (North East side)
- Note: Shade on the court provided by the trees, bushes, and windscreen





- East Side: Jackson Ave (North East side)
- Note: Shade on the court provided by the trees, bushes, and windscreen







# Pole Height – Existing Flag Pole

- Lighting pole heights will b