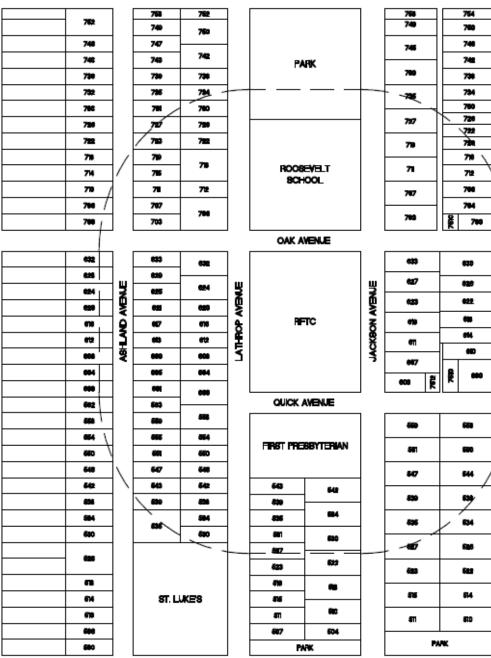

## RIVER FOREST DEVELOPMENT REVIEW BOARD MEETING AGENDA

A meeting of the River Forest Development Review Board will be held on Thursday, November 7, 2024, at 7:30 P.M. in First Floor Community Room of the Village Hall, 400 Park Avenue, River Forest, Illinois.

- I. Call to Order/Roll Call
- II. Public Comment
- III. Pre-filing Meeting and Consideration of Request for Application Requirement Waivers: Proposed Planned Development – 7715 Greenfield Street (Constitution Park – River Forest Park District)
- IV. Pre-filing Meeting and Consideration of Request for Application Requirement Waivers: Proposed Planned Development – 615 Lathrop Avenue (River Forest Tennis Club)
- V. Adjournment