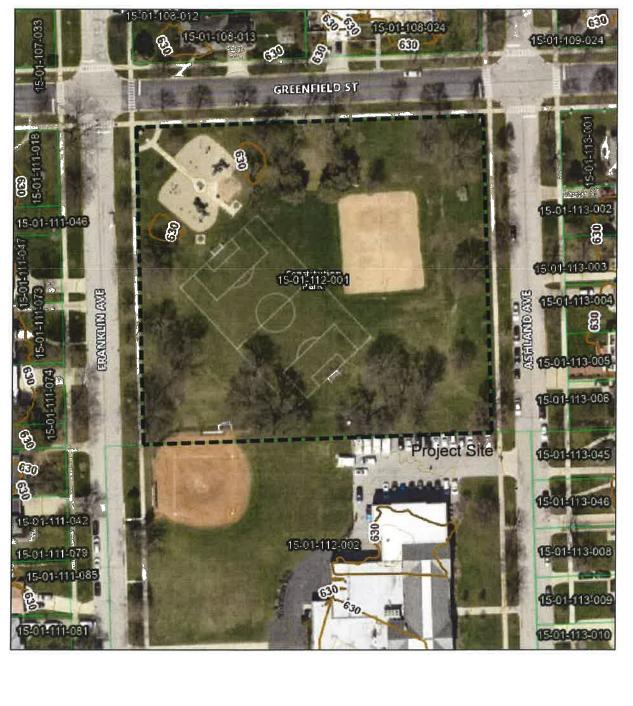

#### Re: OSLAD Grant Application of River Forest Park District Ownership of 7715 Greenfield Street, River Forest, Illinois, PIN 15-01-112-001

Dear Sir or Madam:

Our law firm represents the River Forest Park District and I am writing regarding the Park District's OSLAD Grant Application relative to Constitution Park. I have reviewed the enclosed Certificate of Title which registered Lots 13 through 24, inclusive, commonly known as 7715 Greenfield Street, River Forest, Illinois, PIN: 15-01-112-001 ("Subject Property") where title is vested in the River Forest Park District under the Cook County Torrens System. Based upon my review of the Certificate of Title, it is my opinion that River Forest Park District is the titleholder and owner of the Subject Property.