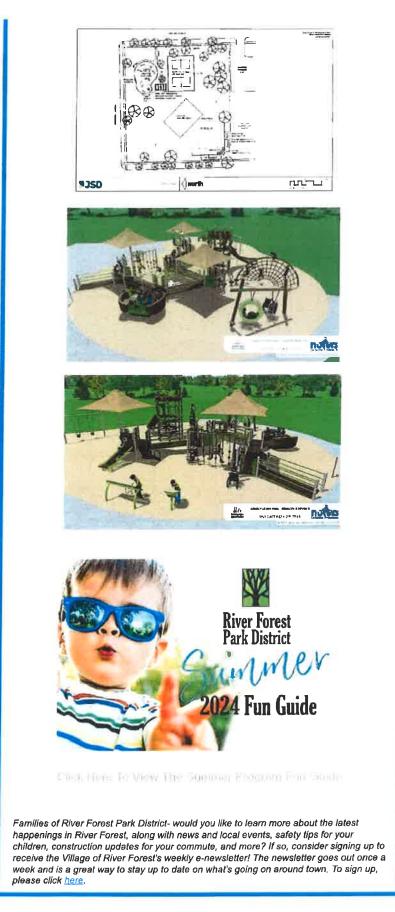

To Whom It May Concern,

The Applicant, River Forest Park District, is requesting approval to permit redevelopment for the of Constitution Park. The proposed project includes:

- The replacement of the playground with a new 2–12-year-old universal accessible playground located in the northeast corner of the park.
- The replacement of the sand/volleyball courts/ice rink with a new sand volleyball court/ice rink at approximately the same location in the park. The ice rink would include reusing 1 of the 2 existing light poles and replacing the 2<sup>nd</sup> light pole for night skating.
- The construction of a shelter than includes 2 single stall restrooms and a 20'x20' sitting space.
- The construction of a sitting plaza between the playground and the sand volley courts/ice rink.
- The replacement of the ball field located on D90 property with a new 60' base path dirt infield ball diamond located in the southwest corner of the park.