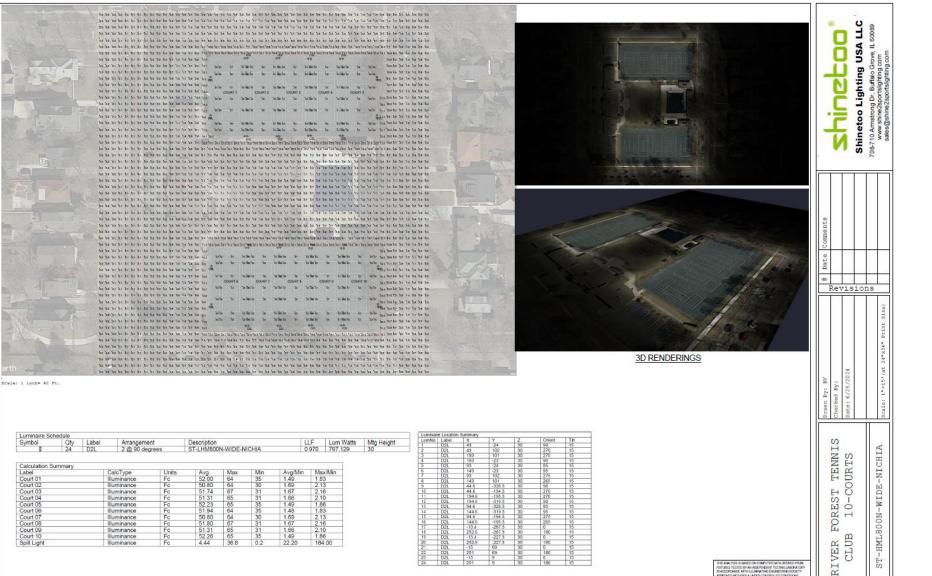

3 weeks to install
  - Before/After season
- Hours
  - 6am to 10pm
    - Anticipated highest use:
      - Early and late season (not mid Summer)
      - Starting at 8pm
  - Local Lighting Comparables
    - RFTC Pool 9pm
    - Keystone Tennis 10pm
    - Keystone Paddle 11pm
  - Automatic and remote shut off options (master schedule and by individual court)

# **RFTC Property**





#### Site Plan



# Elevation: 12 of the 30' Poles with 2 Light Fixtures Each







SCALE: |" = 60'-0"

PROPOSED COURT LIGHTING RIVER FOREST TENNIS CLUB STS LATHROP AVENUE RIVER FOREST, IL

IN PROGRESS SCALE AS SHOWN

MZA 9-16-2024

16

# **Light Pole Placement**



- 24 total poles (12 on each bank)
- 48 total LED fixtures (2 on each pole)
- Exterior Perimeter Only Poles



#### **Lighting Study Overview**





18



#### **Photometrics and Illumination**

banks he he he he he the as he is in he he COURT1 COURT2 COURT 3 COURT 4 COURTS und bis bin bn bn be ba ba ba too boa he he he he he he habt he hashs he he he he 10.00 Racras as he he he he he take tra tas to be be be he bes inche he he he he he he he he h the be to be be be be be be to be the the the to be to be to be the be the be to be to be to be to be the be to be to be to be the be to be the be to be the be to be the be to be he be to be Ha ben bo ba be bo br ba As he believes he believes in the lot In No. 14 helt bes bashs by he he he he ban becky he ha he he he When he has he has he has he had he helder he helder he helder he br britte be beite beg ber be be be be COURT & COURT 7 COURT 8 COURT 9. ber hos ha he ha he he bes hap hy ho h