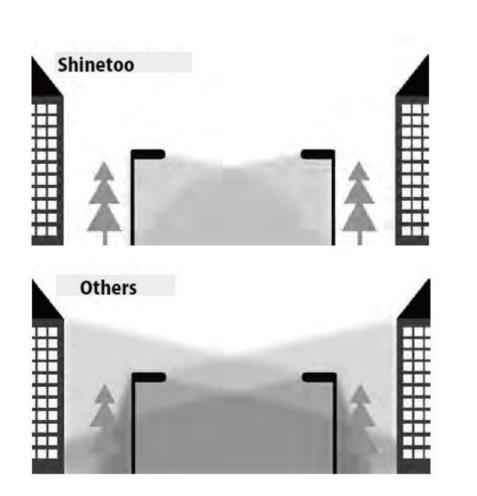

le

- Lighting pole heights will be in line with existing flag pole, which is ~30 feet.
- Flag pole is dwarfed by large trees currently on property



# **Lighting Product**

- Light Type: G1-S3 LED Tennis Lights
- Vendor: Shinetoo Tennis and Pickleball Court Lighting



# G1-S3 LED High Mast Lights 500W 600W 800W



- Anti-Glare
- Asymmetric Indirect Light Design
- Full Cut-off



# **Lighting Product**

# **Spill Light Control**

Spill light refers to the light falling outside the object to be illuminated, it is a kind of light pollution.

When using outdoor tennis court lighting, the court area needs to be bright enough, not pilling back off of the court. Shinetoo's tennis court lights have a spill-proof light control nction, which helps to illuminate the playing surfaces correctly.







- Pole width: 2.76"
- Pole base width: 6.89"



# **Lighting Product**





#### Surrounding Area Plan 500 feet



CHICAGO AVENUE

AVENUE

MONFOE



# RIVER FOREST TENNIS CLUB

#### ESTABLISHED 1905



#### **CONTACT INFORMATION**

#### Elias N. Yanaki

847.909.1030 YanakiElias@gmail.com