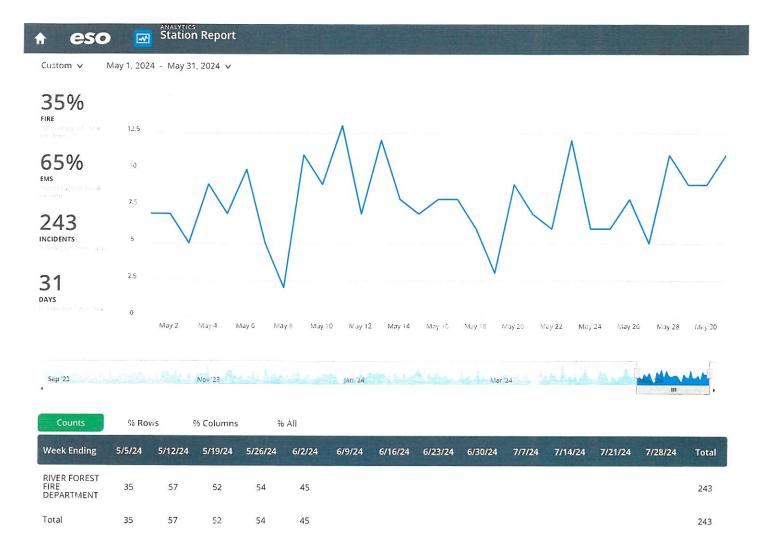

nistrator

Thomas Gaertner

FROM:

Thomas Gaertner

Fire Chief

DATE:

June 17, 2024

SUBJECT:

Monthly Report - May 2024

The Fire Department responded to 243 calls during the month of May. This is below our average number of calls in comparison to May 2023 where we had 247 calls. Emergency Medical Service calls represent 65% of our response activity for the month of May.

| Incident Type Group        | May 2024 |
|----------------------------|----------|
| 100 - Fire                 | 3        |
| 300 - EMS                  | 158      |
| 400 – Hazardous Conditions | 10       |
| 500 - Service Call         | 14       |
| 600 – Good Intent          | 33       |
| 700 - False Alarms         | 21       |
| 800 - Other                | 4        |
| Monthly Total              | 243      |





Custom v Jan 1, 2024 - May 31, 2024 v



| Counts                                                       | % Rov   | vs      | % Columns | 94      | 6 All   |         |         |         |         |         |         |         |         |       |
|--------------------------------------------------------------|---------|---------|-----------|---------|---------|---------|---------|---------|---------|---------|---------|---------|---------|-------|
|                                                              | Jan '24 | Feb '24 | Mar '24   | Apr '24 | May '24 | Jun '24 | Jul '24 | Aug '24 | Sep '24 | Oct '24 | Nov '24 | Dec '24 | Jan '25 | Total |
| (11) Structure<br>Fire                                       | 1       | 3       | 5         | 4       | 3       |         |         |