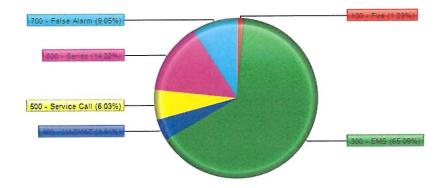

ministrator

Thomas Gaertner

FROM:

Thomas Gaertner

Fire Chief

DATE:

June 17, 2024

SUBJECT:

Monthly Report - May 2024

The Fire Department responded to 243 calls during the month of May. This is below our average number of calls in comparison to May 2023 where we had 247 calls. Emergency Medical Service calls represent 65% of our response activity for the month of May.

| Incident Type Group        | May 2024 |
|----------------------------|----------|
| 100 - Fire                 | 3        |
| 300 - EMS                  | 158      |
| 400 – Hazardous Conditions | 10       |
| 500 - Service Call         | 14       |
| 600 – Good Intent          | 33       |
| 700 - False Alarms         | 21       |
| 800 - Other                | 4        |
| Monthly Total              | 243      |





Custom v Jan 1, 2024 - May 31, 2024 v



| Counts                                                       | % Rov   | vs      | % Columns | 94      | 6 All   |         |         |         |         |         |         |         |         |       |
|--------------------------------------------------------------|---------|---------|-----------|---------|---------|---------|---------|---------|---------|---------|---------|---------|---------|-------|
|                                                              | Jan '24 | Feb '24 | Mar '24   | Apr '24 | May '24 | Jun '24 | Jul '24 | Aug '24 | Sep '24 | Oct '24 | Nov '24 | Dec '24 | Jan '25 | Total |
| (11) Structure<br>Fire                                       | 1       | 3       | 5         | 4       | 3       |         |         |