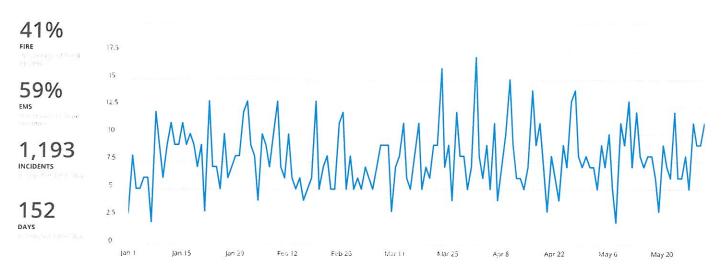

Gaertner

Fire Chief

DATE:

June 17, 2024

SUBJECT:

Monthly Report - May 2024

The Fire Department responded to 243 calls during the month of May. This is below our average number of calls in comparison to May 2023 where we had 247 calls. Emergency Medical Service calls represent 65% of our response activity for the month of May.

| Incident Type Group        | May 2024 |
|----------------------------|----------|
| 100 - Fire                 | 3        |
| 300 - EMS                  | 158      |
| 400 – Hazardous Conditions | 10       |
| 500 - Service Call         | 14       |
| 600 – Good Intent          | 33       |
| 700 - False Alarms         | 21       |
| 800 - Other                | 4        |
| Monthly Total              | 243      |





Custom v Jan 1, 2024 - May 31, 2024 v



| Counts                                                       | % Rov   | vs      | % Columns | 94      | 6 All   |         |         |         |         |         |         |         |         |       |
|--------------------------------------------------------------|---------|---------|-----------|---------|---------|---------|---------|---------|---------|---------|---------|---------|---------|-------|
|                                                              | Jan '24 | Feb '24 | Mar '24   | Apr '24 | May '24 | Jun '24 | Jul '24 | Aug '24 | Sep '24 | Oct '24 | Nov '24 | Dec '24 | Jan '25 | Total |
| (11) Structure<br>Fire                                       | 1       | 3       | 5         | 4       | 3       |         |         |         |         |         |         |