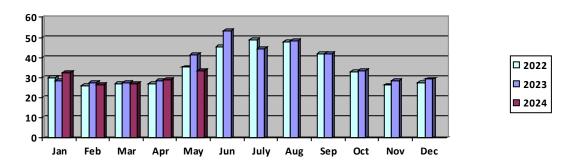

-----------------------|
| Tree Trimming/Inspection Requests | 29    | 29                          |
| Street Light Repairs              | 4     | 3                           |
| Other Requests                    | 24    | 24                          |

#### **Streets and Forestry**

These are the details of the tasks performed frequently in the month of May:

| Description of Work Performed | Quantity |
|-------------------------------|----------|
| Trees Planted and Watered     | 48       |
| Streets Swept (miles)         | 321      |
| Catch Basins Cleaned          | 123      |

#### Water and Sewer

Monthly Pumpage: May's average daily pumpage of 1,083,406 gallons is lower than May's average of 1,330,300 in 2023.

Volume of Water Pumped into the Distribution System (Million Gallons):



In May, the Water Department completed monthly maintenance at the pump station, completed meter route issues, notified residents and businesses of backflow violations, and delivered 17 notices for failure to pay the water bill. On May 2, the City of Chicago-owned meters located at North Ave. and Harlem Ave. were tested for accuracy by M.E. Simpson Co.

These are the details of the tasks performed in the month of May:

| <b>Description of Work Performed</b> | Quantity |
|--------------------------------------|----------|
| Meters Installed                     | 7        |
| Service Calls                        | 293      |
| Water Main Breaks                    | 0        |
| Service Line Breaks                  | 0        |
| Exercised Valves                     | 4        |

# POLITICAL